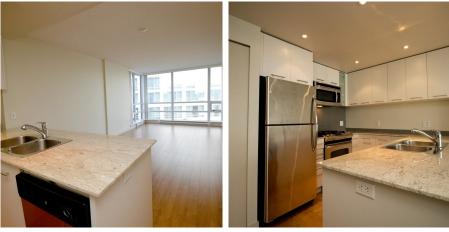

## 802 3111 Corvette Way, Richmond

\$449,000

Hanson Lu PREC\* 604.787.2578 hlu@rennie.com rennie.com/hansonlu Wall Centre at the Marina! This is where tranquility meets style! Fabulous resort style living in a development designed by award winning architect! This is a bright northern unit, very elegantly appointed with deluxe features including contemporary kitchen with granite tops and stainless appliances, luxurious bathrooms, slatted window blinds, etc. Spacious floor plan featuring a very open concept living/dining area. Superb location with easy access everywhere and within minutes of the proposed Capstan Way Skytrain Station! Cheap membership fee to access a great FITNESS FACILITY! Indoor POOL, and SPA at The WESTIN HOTEL! One Parking included.