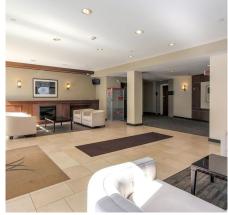

## 212 225 Francis Way, New Westminster

\$599,900

New Westminster's best master planned community across from Queen's Park. Open concept 2 bdrm, den & 2 bath with lots of upgrades. This unit features built-in custom craftsman cabinetry throughout the living room & a spacious kitchen with S/S appliances & granite countertops. 2 parkings, oversized balcony with Fraser River views & trees. Bedrooms on each sides of living space include large master with 4 pce ensuite. Den with built in cabinets makes a perfect home office. Great amenities include gym, theatre room, library & a lounge.