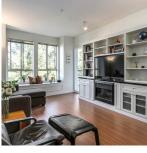

## 212 225 Francis Way, New Westminster

\$599,900

New Westminster's best master planned community across from Queen's Park. Open concept 2 bdrm, den & 2 bath with lots of upgrades. This unit features built-in custom craftsman cabinetry throughout the living room & a spacious kitchen with S/S appliances & granite countertops. 2 parkings, oversized balcony with Fraser River views & trees. Bedrooms on each sides of living space include large master with 4 pce ensuite. Den with built in cabinets makes a perfect home office. Great amenities include gym, theatre room, library & a lounge.