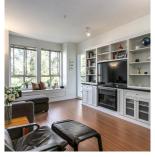

## 212 225 Francis Way, New Westminster

\$599,900

New Westminster's best master planned community across from Queen's Park. Open concept 2 bdrm, den & 2 bath with lots of upgrades. This unit features built-in custom craftsman cabinetry throughout the living room & a spacious kitchen with S/S appliances & granite countertops. 2 parkings, oversized balcony with Fraser River views & trees. Bedrooms on each sides of living space include large master with 4 pce ensuite. Den with built in cabinets makes a perfect home office. Great amenities include gym, theatre room, library & a lounge.