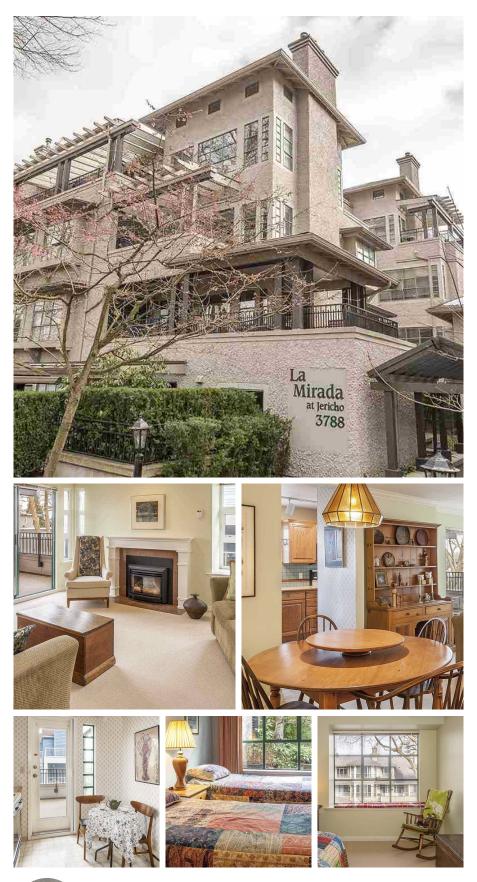

## **303 3788 W 8th Avenue, Vancouver** \$979,000

Location is everything Kerrisdale/Point Grey The LaMiranda @Jericho, view this spacious 2 bedroom and 2 bath large I 076 Sq Ft. Upper floor NE Corner suite in this quiet treed lined neighbourhood and its partial view of the North Shore Mountains. Well maintained building is within walking distance to shopping, parks, schools. Enjoy your quiet evenings sitting on your corner deck with soft music and a good book. Stroll down to Broadway and W 4th for the unique shopping and coffee houses, Easy access to UBC and Downtown. I dog and I cat allowed, 6 rentals allowed, 5 units currently rented.

## FEATURES

Year Built: 1991 Views: PARTIAL MOUNTAIN VIEW Listed By: rennie & associates realty ltd.

Samson Danniels 778.989.2454 sdanniels@rennie.com rennie.com/samsondanniels

THIS COMMUNICATION IS NOT INTENDED TO CAUSE OR INDUCE A BREACH OF AN EXISTING AGREEMENT(S). E.& O.E