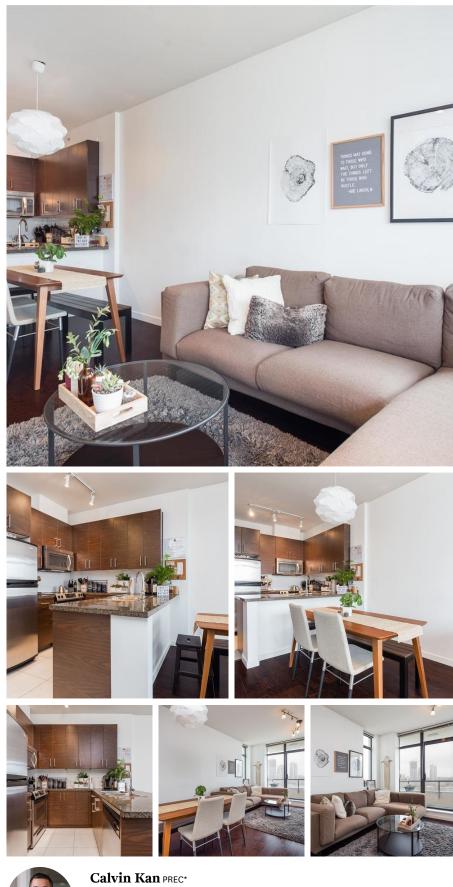

## 1605 2345 Madison Avenue, Burnaby

\$569,900

ONE MADISON AVE AT BRENTWOOD - 1 BEDROOM + DEN - Situated on the 16th floor with amazing VIEWS of mountains. Well maintained, updated with wood laminate floors and very spacious OPEN CONCEPT kitchen/ layout. Features 9' ceilings, large balcony for BBQ, granite counters, S/S appliances, cheater master bedroom ensuite. Amenities include club style lap pool, steam room, sauna, party room, courtyard and gym. 5 min walk to Gilmour Skytrain and Shopping. One parking and One storage locker.