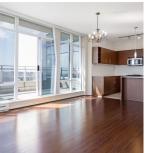

## Ph5 9868 Cameron Street, Burnaby

\$1,299,000

Gorgeous Penthouse unit in Silhouette by
Ledingham Mcallister. Sweeping South East
unobstructed panoramic view of the Baker
mountain, city and water. Hardwood floor
throughout the unit, open floor plan of liviing/
dining/kitchen, good size balcony, high ceiling, S/
S kitchen appliance and granite counter top. Every
bedroom with great views. Centrally located on
North Road in Burnaby. Walking distance to the
Sky-Train, transit, recreation centre, library,
Lougheed Mall & various shopping stores. Must
see!