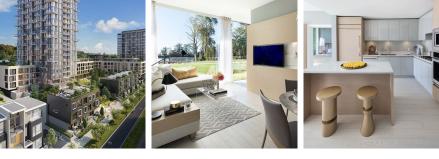

## 804 3530 Sawmill Crescent, Vancouver

\$599,900

Salina Kai PREC\* 604.773.7013 skai@rennie.com rennie.com/salinakai This 1bdrm + flex, 1 bath home is located in River District's (RD) new Avalon3 (AP3) community, RD's tallest concrete building. Equipped w/ premium appliances: fully integrated fridge & dishwasher, gas range, glass backsplash, wall oven & built-in microwave w/upgraded interior finishes \_ these homes soar by comparison. AP3 also offers enviable access to Town Centre retailers & lush green space along w/outstanding onsite amenities including rooftop pool & hot tub, daytime concierge, 20,000SF community courtyard. AP3's homes truly raise the bar w/RD's best views & upgraded features. Come see the elevated lifestyle you could be living, still at Vancouver's absolute best value. Sales Centre open daily 12-5pm. Move