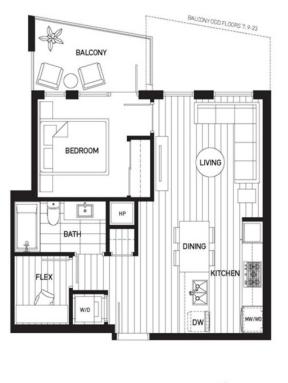

## 804 3530 Sawmill Crescent, Vancouver

\$599,900

Salina Kai PREC\* 604.773.7013 skai@rennie.com rennie.com/salinakai This 1bdrm + flex, 1 bath home is located in River District's (RD) new Avalon3 (AP3) community, RD's tallest concrete building. Equipped w/ premium appliances: fully integrated fridge & dishwasher, gas range, glass backsplash, wall oven & built-in microwave w/upgraded interior finishes \_ these homes soar by comparison. AP3 also offers enviable access to Town Centre retailers & lush green space along w/outstanding onsite amenities including rooftop pool & hot tub, daytime concierge, 20,000SF community courtyard. AP3's homes truly raise the bar w/RD's best views & upgraded features. Come see the elevated lifestyle you could be living, still at Vancouver's absolute best value. Sales Centre open daily 12-5pm. Move

## **KEY INFORMATION**

in Late Summer 2021.

MLS® R2243495 Residential Attached South Marine 1 Bedroom 1 Bathroom 600 SF \$241.65 Maintenance Fees