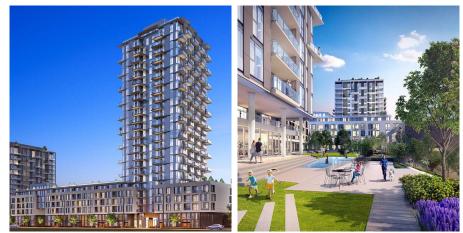

## 804 3530 Sawmill Crescent, Vancouver

\$599,900

Salina Kai PREC\* 604.773.7013 skai@rennie.com rennie.com/salinakai This 1bdrm + flex, 1 bath home is located in River District's (RD) new Avalon3 (AP3) community, RD's tallest concrete building. Equipped w/ premium appliances: fully integrated fridge & dishwasher, gas range, glass backsplash, wall oven & built-in microwave w/upgraded interior finishes \_ these homes soar by comparison. AP3 also offers enviable access to Town Centre retailers & lush green space along w/outstanding onsite amenities including rooftop pool & hot tub, daytime concierge, 20,000SF community courtyard. AP3's homes truly raise the bar w/RD's best views & upgraded features. Come see the elevated lifestyle you could be living, still at Vancouver's absolute best value. Sales Centre open daily 12-5pm. Move