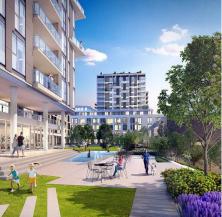

## M500 3530 Sawmill Crescent, Vancouver

\$799,900

This 2 bdrm flex, 2 bath home is located in River District's (RD) new Avalon3 (AP3) community, RD's tallest concrete building. Equipped w/ premium appliances: fully integrated fridge & dishwasher, gas range, glass backsplash, walloven&built-in microwave, w/ upgraded interior finishes - these homes soar by comparison. AP3 also offers inviable access to Town Centre retailers & lush green space along w/ outstanding onsite amenities including rooftop pool & hot tub, daytime concierge, 20,000SF community courtyard. AP3's homes truly raise the bar w/RD's best views & upgraded features. Come see the elevated lifestyle you could be living, still at Vancouver's absolute best value. Sales Centre open daily 12-5pm. Move in Late Summer 2021.