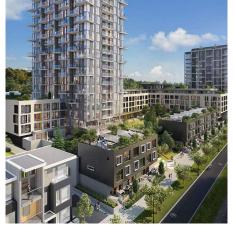

## M500 3530 Sawmill Crescent, Vancouver

\$799,900

This 2 bdrm flex, 2 bath home is located in River District's (RD) new Avalon3 (AP3) community, RD's tallest concrete building. Equipped w/ premium appliances: fully integrated fridge & dishwasher, gas range, glass backsplash, walloven&built-in microwave, w/ upgraded interior finishes - these homes soar by comparison. AP3 also offers inviable access to Town Centre retailers & lush green space along w/ outstanding onsite amenities including rooftop pool & hot tub, daytime concierge, 20,000SF community courtyard. AP3's homes truly raise the bar w/RD's best views & upgraded features. Come see the elevated lifestyle you could be living, still at Vancouver's absolute best value. Sales Centre open daily 12-5pm. Move in Late Summer 2021.