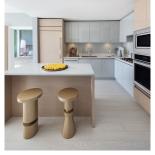

## M500 3530 Sawmill Crescent, Vancouver

\$799,900

This 2 bdrm flex, 2 bath home is located in River District's (RD) new Avalon3 (AP3) community, RD's tallest concrete building. Equipped w/ premium appliances: fully integrated fridge & dishwasher, gas range, glass backsplash, walloven&built-in microwave, w/ upgraded interior finishes - these homes soar by comparison. AP3 also offers inviable access to Town Centre retailers & lush green space along w/ outstanding onsite amenities including rooftop pool & hot tub, daytime concierge, 20,000SF community courtyard. AP3's homes truly raise the bar w/RD's best views & upgraded features. Come see the elevated lifestyle you could be living, still at Vancouver's absolute best value. Sales Centre open daily 12-5pm. Move in Late Summer 2021.