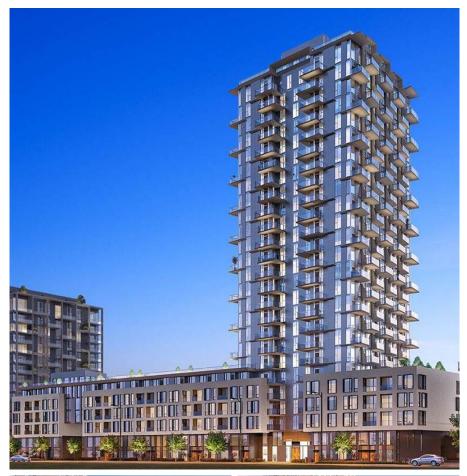

## M500 3530 Sawmill Crescent, Vancouver

\$799,900

This 2 bdrm flex, 2 bath home is located in River District's (RD) new Avalon3 (AP3) community, RD's tallest concrete building. Equipped w/ premium appliances: fully integrated fridge & dishwasher, gas range, glass backsplash, walloven&built-in microwave, w/ upgraded interior finishes - these homes soar by comparison. AP3 also offers inviable access to Town Centre retailers & lush green space along w/ outstanding onsite amenities including rooftop pool & hot tub, daytime concierge, 20,000SF community courtyard. AP3's homes truly raise the bar w/RD's best views & upgraded features. Come see the elevated lifestyle you could be living, still at Vancouver's absolute best value. Sales Centre open daily 12-5pm. Move in Late Summer 2021.