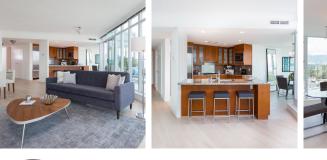

BAYSHORE GARDENS features this rarely available, exclusive Penthouse encompassing unobstructed ocean, city, & mountain views. The free flowing floor plan with no wasted space, presents a kitchen worthy of envy including top of the line appliances & a bar counter perfect for entertaining. This residence comprising of 2 BED + DEN + 2 1/2 BATH offers large enough rooms to accommodate a generous amount of furniture. Every room captures unobstructed views, creating a lavish & open feeling estate home. Two terraces including a 597 sq ft patio, allow you to host large outdoor parties with plenty of room to spare. A unique home in this exclusive neighbourhood is seldom for sale.