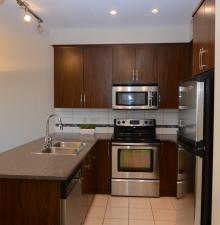

## 208 45530 Market Way, Sardis

\$292,400

Location, location, location! This bright and spacious 1 bed, 1 bath condo is in the heart of Garrison Crossing. Steps away from shopping, coffee, restaurants, groceries, recreation centre, Rotary Trail and the university. No car needed! A charming north facing condo in a well run building that allows pets and rentals - no age restrictions. This unit is 640 sq. ft. with a huge 250 sq. ft. private patio perfect for your outdoor living all year round. Features include stainless steel appliances, in suite laundry, a deep soaker style tub, and a nook for your office! This beautiful modern designed unit is a great investment opportunity. Call before it's gone!