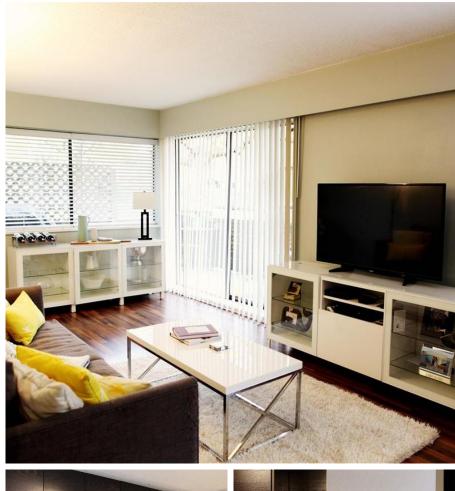

Great building in Kits! Pet Friendly, Rentals Allowed, Underground parking, & Storage unit. Large NW corner unit with wrap around patio, Quiet street, Easy walk to the Beach, 1 block off the walking/bike trail, and only 3 blocks to the newly proposed skytrain extension. Room for a king size bed, and large living room furniture. Bright unit with big windows, patio doors, and many updates. Great for personal use or Investment!