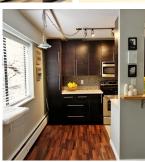

Great building in Kits! Pet Friendly, Rentals Allowed, Underground parking, & Storage unit. Large NW corner unit with wrap around patio, Quiet street, Easy walk to the Beach, 1 block off the walking/bike trail, and only 3 blocks to the newly proposed skytrain extension. Room for a king size bed, and large living room furniture. Bright unit with big windows, patio doors, and many updates. Great for personal use or Investment!