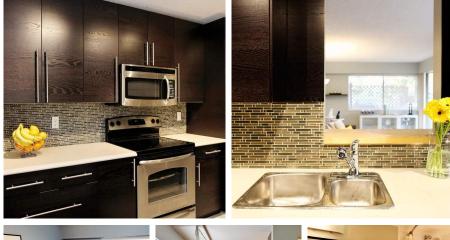

Great building in Kits! Pet Friendly, Rentals Allowed, Underground parking, & Storage unit. Large NW corner unit with wrap around patio, Quiet street, Easy walk to the Beach, 1 block off the walking/bike trail, and only 3 blocks to the newly proposed skytrain extension. Room for a king size bed, and large living room furniture. Bright unit with big windows, patio doors, and many updates. Great for personal use or Investment!