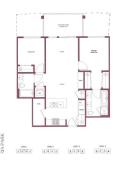

## 105 515 W 54th Avenue, Vancouver

\$949,900

ASSIGNMENT AT CAMBIE PARK by MOSAIC Homes. Spacious 2 bedroom 2 full GARDEN level corner suite FACING QUIET COURTYARD SIDE - featuring a beautiful peninsula kitchen island with plenty of cabinet and counter space, large pull-out drawers and full-height pantry space. Deluxe bathroom with polished white Quartz countertop and deep soaker tub for your evening of relaxation. Radiant in-floor heating warming you from the toes up. Located on Vancouver's Westside, CAMBRIA PARK overlooks Cambie Park and borders the Langara Golf Course, just a short walk to the Canada Line and close to Oakridge Centre for all your shopping needs. Call for more information!

## **KEY INFORMATION**

MLS® R2222760

Residential Attached

South Cambie

2 Bedrooms

2 Bathrooms

913 SF

\$267.29 Maintenance Fees