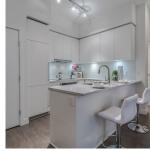

## 701 668 Columbia Street, New Westminster

\$499,000

Pristine & Classy, 1 Bedroom home with WATER & CITY VIEWS in the desirable Trapp + Holbrook building in the soul of historic Downtown New Westminster. Featuring 10 ft CEILINGS! Sleek Kitchen features: classy cabinets, quartz counters, glass tile backsplash w/stainless steel appliances. Walking distance to the Quay, Coffee Shops & Restaurants. Located just one block from the SKYTRAIN and Pier Park. This bright & open concept home comes equipped with a KitchenAid appliances package, in-suite laundry & a private bedroom with panoramic RIVER VIEWS! Bonus: Huge 173 sq ft BALCONY perfect for entertaining! One Parking, One Storage, access to the gym, clubhouse and GARDEN DECK with Fire Pit & Lounge seating. SEE VIRTUAL TOUR! Open House: CANCELLED!