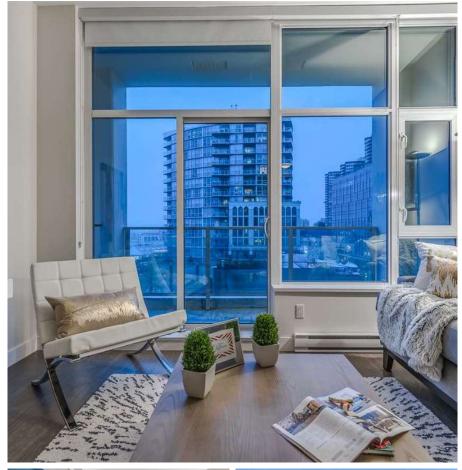

## 701 668 Columbia Street, New Westminster

\$499,000

Pristine & Classy, 1 Bedroom home with WATER & CITY VIEWS in the desirable Trapp + Holbrook building in the soul of historic Downtown New Westminster. Featuring 10 ft CEILINGS! Sleek Kitchen features: classy cabinets, quartz counters, glass tile backsplash w/stainless steel appliances. Walking distance to the Quay, Coffee Shops & Restaurants. Located just one block from the SKYTRAIN and Pier Park. This bright & open concept home comes equipped with a KitchenAid appliances package, in-suite laundry & a private bedroom with panoramic RIVER VIEWS! Bonus: Huge 173 sq ft BALCONY perfect for entertaining! One Parking, One Storage, access to the gym, clubhouse and GARDEN DECK with Fire Pit & Lounge seating. SEE VIRTUAL TOUR! Open House: CANCELLED!

## **FEATURES**

Year Built: 2015

Views: WATER & CITY VIEWS!

Listed By: rennie & associates realty ltd.

Reggie Tanzola PREC\*
778.917.6889
rtanzola@rennie.com
rennie.com/reggietanzola

Shelly Vellani PREC\* 604.710.3681 svellani@rennie.com rennie.com/shellyvellani