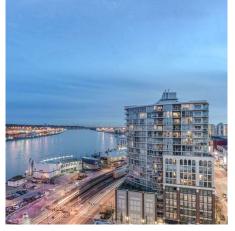

## 701 668 Columbia Street, New Westminster

\$499,000

Pristine & Classy, 1 Bedroom home with WATER & CITY VIEWS in the desirable Trapp + Holbrook building in the soul of historic Downtown New Westminster. Featuring 10 ft CEILINGS! Sleek Kitchen features: classy cabinets, quartz counters, glass tile backsplash w/stainless steel appliances. Walking distance to the Quay, Coffee Shops & Restaurants. Located just one block from the SKYTRAIN and Pier Park. This bright & open concept home comes equipped with a KitchenAid appliances package, in-suite laundry & a private bedroom with panoramic RIVER VIEWS! Bonus: Huge 173 sq ft BALCONY perfect for entertaining! One Parking, One Storage, access to the gym, clubhouse and GARDEN DECK with Fire Pit & Lounge seating. SEE VIRTUAL TOUR! Open House: CANCELLED!

## **FEATURES**

Year Built: 2015

Views: WATER & CITY VIEWS!

Listed By: rennie & associates realty ltd.

Reggie Tanzola PREC\*
778.917.6889
rtanzola@rennie.com
rennie.com/reggietanzola

Shelly Vellani PREC\* 604.710.3681 svellani@rennie.com rennie.com/shellyvellani