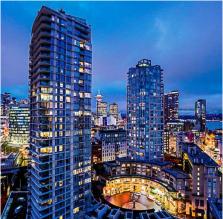

## 2207 689 Abbott Street, Vancouver

\$998,888

CORNER UNIT W/ VIEWS FROM EVERY ROOM: 22 floors high with the most desirable floor plan in the Espana. 2 beds/2 baths/Den + Solarium. 2012 H/W floors, 2012 full size steam W/D., 2015 D/W. Custom wood closet organizers throughout. Granite kitchen counters, S/S appliances. Rain shower & soaker tub. Serene views of both False Creek and downtwn from your sun room/living rm. Wake up in your master bdrm & 2nd bdrm to water views & the north shore mountains. Includes 1 Prkg stall next to elevator doors. Locker not included but can be purchased. Steps to skytrain, SFU campus, Costco, T&T, Market, Theaters, & International Village Mall. Amenities include lap-pool, gym, hot tub, sauna, games rm, theatre room, party room.

## **FEATURES**

Year Built: 2009

Views: Water and City

Listed By: rennie & associates realty ltd.

Ryan Wong PREC\* 604.551.7966 rwong@rennie.com rennie.com/ryanwong