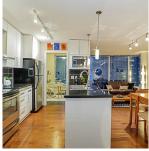

## 2207 689 Abbott Street, Vancouver

\$998,888

CORNER UNIT W/ VIEWS FROM EVERY ROOM: 22 floors high with the most desirable floor plan in the Espana. 2 beds/2 baths/Den + Solarium. 2012 H/W floors, 2012 full size steam W/D., 2015 D/W. Custom wood closet organizers throughout. Granite kitchen counters, S/S appliances. Rain shower & soaker tub. Serene views of both False Creek and downtwn from your sun room/living rm. Wake up in your master bdrm & 2nd bdrm to water views & the north shore mountains. Includes 1 Prkg stall next to elevator doors. Locker not included but can be purchased. Steps to skytrain, SFU campus, Costco, T&T, Market, Theaters, & International Village Mall. Amenities include lap-pool, gym, hot tub, sauna, games rm, theatre room, party room.