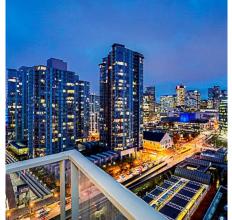

## 2207 689 Abbott Street, Vancouver

\$998,888

CORNER UNIT W/ VIEWS FROM EVERY ROOM: 22 floors high with the most desirable floor plan in the Espana. 2 beds/2 baths/Den + Solarium. 2012 H/W floors, 2012 full size steam W/D., 2015 D/W. Custom wood closet organizers throughout. Granite kitchen counters, S/S appliances. Rain shower & soaker tub. Serene views of both False Creek and downtwn from your sun room/living rm. Wake up in your master bdrm & 2nd bdrm to water views & the north shore mountains. Includes 1 Prkg stall next to elevator doors. Locker not included but can be purchased. Steps to skytrain, SFU campus, Costco, T&T, Market, Theaters, & International Village Mall. Amenities include lap-pool, gym, hot tub, sauna, games rm, theatre room, party room.

## **FEATURES**

Year Built: 2009

Views: Water and City

Listed By: rennie & associates realty ltd.

Ryan Wong PREC\* 604.551.7966 rwong@rennie.com rennie.com/ryanwong