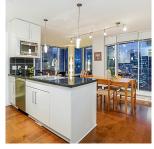

## 2207 689 Abbott Street, Vancouver

\$998,888

CORNER UNIT W/ VIEWS FROM EVERY ROOM: 22 floors high with the most desirable floor plan in the Espana. 2 beds/2 baths/Den + Solarium. 2012 H/W floors, 2012 full size steam W/D., 2015 D/W. Custom wood closet organizers throughout. Granite kitchen counters, S/S appliances. Rain shower & soaker tub. Serene views of both False Creek and downtwn from your sun room/living rm. Wake up in your master bdrm & 2nd bdrm to water views & the north shore mountains. Includes 1 Prkg stall next to elevator doors. Locker not included but can be purchased. Steps to skytrain, SFU campus, Costco, T&T, Market, Theaters, & International Village Mall. Amenities include lap-pool, gym, hot tub, sauna, games rm, theatre room, party room.