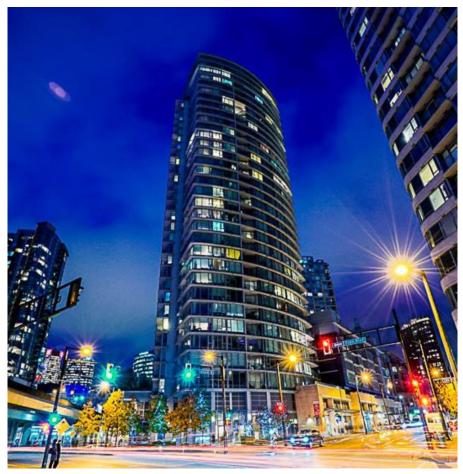

## 2207 689 Abbott Street, Vancouver

\$998,888

CORNER UNIT W/ VIEWS FROM EVERY ROOM: 22 floors high with the most desirable floor plan in the Espana. 2 beds/2 baths/Den + Solarium. 2012 H/W floors, 2012 full size steam W/D., 2015 D/W. Custom wood closet organizers throughout. Granite kitchen counters, S/S appliances. Rain shower & soaker tub. Serene views of both False Creek and downtwn from your sun room/living rm. Wake up in your master bdrm & 2nd bdrm to water views & the north shore mountains. Includes 1 Prkg stall next to elevator doors. Locker not included but can be purchased. Steps to skytrain, SFU campus, Costco, T&T, Market, Theaters, & International Village Mall. Amenities include lap-pool, gym, hot tub, sauna, games rm, theatre room, party room.

## **FEATURES**

Year Built: 2009

Views: Water and City

Listed By: rennie & associates realty ltd.

Ryan Wong PREC\* 604.551.7966 rwong@rennie.com rennie.com/ryanwong