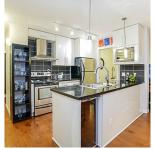

## 2207 689 Abbott Street, Vancouver

\$998,888

CORNER UNIT W/ VIEWS FROM EVERY ROOM: 22 floors high with the most desirable floor plan in the Espana. 2 beds/2 baths/Den + Solarium. 2012 H/W floors, 2012 full size steam W/D., 2015 D/W. Custom wood closet organizers throughout. Granite kitchen counters, S/S appliances. Rain shower & soaker tub. Serene views of both False Creek and downtwn from your sun room/living rm. Wake up in your master bdrm & 2nd bdrm to water views & the north shore mountains. Includes 1 Prkg stall next to elevator doors. Locker not included but can be purchased. Steps to skytrain, SFU campus, Costco, T&T, Market, Theaters, & International Village Mall. Amenities include lap-pool, gym, hot tub, sauna, games rm, theatre room, party room.