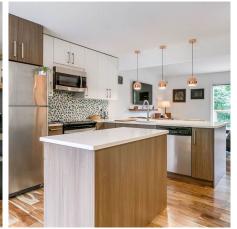

## 701 Appleyard Court, Port Moody

\$1,135,000

Superb location for this masterfully updated home in Port Moody's North Shore. Walking distance and only minutes to Newport Village, PM Rec Centre & Skytrain. Custom designed & engineered main floor with open concept kitchen, dining & living area with beautiful Acacia HW flooring. Kitchen enjoys SS appliances, quartz counters, flex space and both an island & a breakfast bar. The perfect home for entertaining with decks both front & back to enjoy the outdoors. Down is a 1 bdrm legal suite with French doors to the covered patio and a separate laundry. Impeccable finishing throughout the home with generous use of cedar & updates to insulation, electrical & plumbing. Corner lot is fully fenced with manicured yard & parking out the front door.