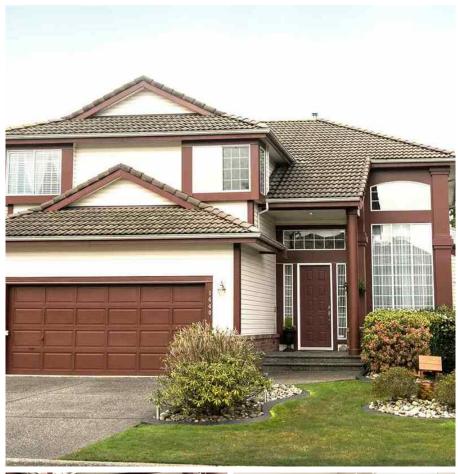

## 1440 Rhine Crescent, Port Coquitlam

\$1,099,000

This beautiful Riverwood 4 bedroom, 3 bath house was ParkLane's original showhome! Featuring a beautifully renovated kitchen, hardwood flooring, and other updates throughout, this home stands apart. Soaring 19 foot ceilings in the living room, open concept kitchen, spacious family room and a formal dining area make this the prefect layout. 2 car garage and the manicured private backyard includes a generous covered area is perfect for entertaining. Close to great schools: Cedar Drive Elementary, Blakeburn Elementary, Minnekhada Middle School and Terry Fox Secondary. Walk to shopping and entertainment nearby. Ten minute drive to Skytrain. Corner lot next to quiet laneway. This home has been impeccably cared for by its thoughtful owners. Opens April 29 and 30 2-4pm.