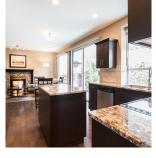

## 1440 Rhine Crescent, Port Coquitlam

\$1,099,000

This beautiful Riverwood 4 bedroom, 3 bath house was ParkLane's original showhome! Featuring a beautifully renovated kitchen, hardwood flooring, and other updates throughout, this home stands apart. Soaring 19 foot ceilings in the living room, open concept kitchen, spacious family room and a formal dining area make this the prefect layout. 2 car garage and the manicured private backyard includes a generous covered area is perfect for entertaining. Close to great schools: Cedar Drive Elementary, Blakeburn Elementary, Minnekhada Middle School and Terry Fox Secondary. Walk to shopping and entertainment nearby. Ten minute drive to Skytrain. Corner lot next to quiet laneway. This home has been impeccably cared for by its thoughtful owners. Opens April 29 and 30 2-4pm.