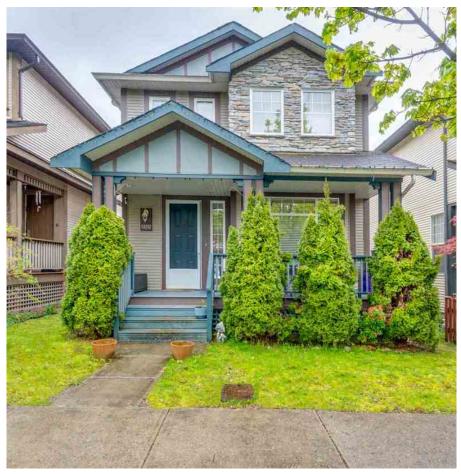

## 24282 102a Avenue, Maple Ridge

\$599,900

Gorgeous 3 bed/4bath family in the heart of Albion, One of the best Kid friendly neighborhoods! As soon as you walk in you are welcomed by 9' ceilings, a bright open floor plan & large oversized windows allows the light to pour in. The oversized Kit opens up to cozy fam room w/natural gas f/p & access to B/Y w/covered awning for all season bbq-ing. Updates incl wide plank laminate flooring, tile flooring in baths, paint inside & out, newer H/W tank 2011, newer fridge & D/W. Up feats Master Bedroom w/walk in closet & full ensuite w/deep soaker, 2 more spacious bedrooms & 4 pc separate bathroom. BSMT recently fin, Perfect theatre room or Kids play area retreat. Quiet street & huge fenced B/Y. Close to Albion Elementary, SRT, WCE, This is the Perfect Family home.