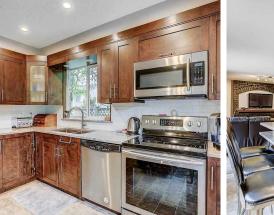

## 18505 58a Avenue, Surrey

\$829,900

Beautiful Cloverdale family home! Long driveway leads to nice 2 storey home in great neighbourhood. Private treed backyard with lots of space, large deck, hot tub and gardens make a perfect yard. Bonus newly renovated kitchen! Great layout on the main floor with a double size garage. 3 bedrooms upstairs. Perfect family home! OPEN HOUSE SATURDAY MAY 27 and SUNDAY MAY 28 2-4pm