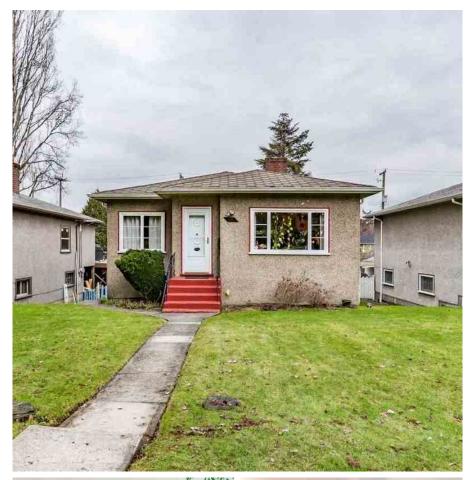

## 2161 E 20th Avenue, Vancouver

\$1,688,888

TROUT LAKE PARK RARE OPPORTUNITY to build your dream home. 3 Min walk from Trout Lake Park & Community Center. Larger Level wider lot facing Sunny South. NOrthern backyard, patio, garden space & storage shed/garage. Basement has potential for separate suite. Walking distance to Nanaimo Station. Ideal for an investor, or buy to hold or build a dream home. Hurry!

## **KEY INFORMATION**

MLS® R2134885

Residential Detached

Grandview Woodland

3 Bedrooms

2 Bathrooms

1,915 SF

5,124 SF Lot

## **FEATURES**

Year Built: 1953

Listed By: rennie & associates realty ltd.

Calvin Kan PREC\* 604.616.8373 ckan@rennie.com rennie.com/calvinkan