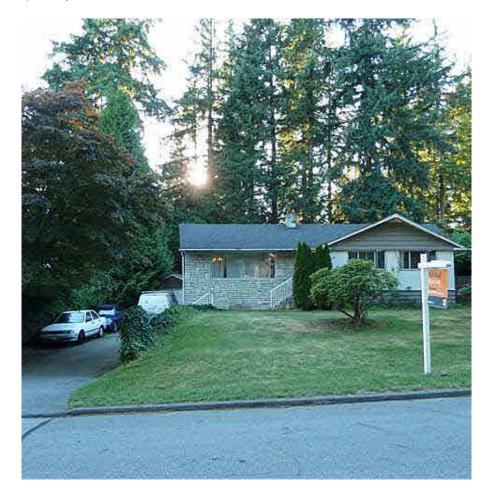

## 5761 135th Street, Surrey

\$599,000

ATTENTION INVESTORS & BUILDERS! !! This is a fantastic opportunity to build your dream home in the prestigious and beautiful Panorama Ridge neighbourhood. Nestled in a quiet and mature tree-lined street is a massive 11,325 sq. ft. lot. Builda 5,000+ sq. ft. custom home to your own tastes; BONUS: bylaw allows for a legal suite! Lot is situated in Colebrook Elementary and Panorama Ridge Secondary catchments. Quick access to Hwy 10/91/99 & King George Blvd (quick andeasy routes to Vancouver, Richmond, Langley, White Rock)! Plenty of shopping nearby. Watershed Park just minutes away. Location Location Location!