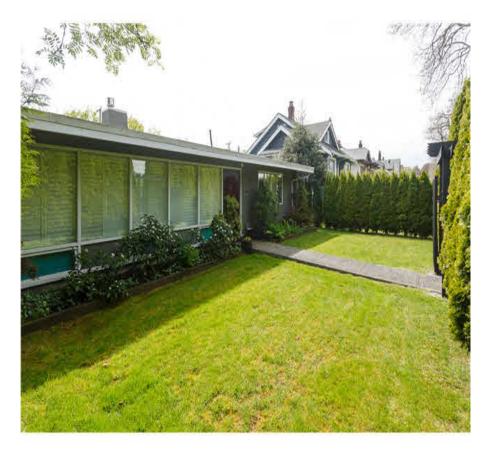

## 2306 W 12th Avenue, Vancouver

\$1,475,000

Private Kitsilano rancher - 2306 West 12th Avenue. Beautiful corner, south facing lot in the heart of Kitsilano. Within in walking distance to Connaught Park, Kitsilano Community Center, West 4th Avenue, and Kits Beach. New Furnace A/C, New fence, Exterior of house painted, Gas fireplace, New Doors, New side hedges, Electrical and Plumbing upgraded. Many options here - holdings property, laneway house, new build, with re-development potential, or move right in. Close to Lord Tennyson & General Gordon Elementary Schools & Kitsilano High School. 1st showing & public open house Saturday May 10th, 2-4pm.