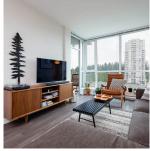

## 1206 271 Francis Way, New Westminster

\$499,900

Step into this thoughtfully designed 1 bedroom and flex room unit at Parkside, Victoria Hill. The sophisticated mix of design and function will improve your quality of life. The 9' ceilings are highlighted with urban inspired light fixtures. The flex room offers custom built-ins with maximum utility for extra coats, shoes, and drawer space! The master bedroom has a walk-in closet plus a custom mid century modern, walnut built in, framing the bed, adding ample storage. The SW facing balcony boasts view of the Fraser River & Queens Park. This resort style building offers a fully equipped gym, yoga room, pool + hot tub, party room with full kitchen, 2 guest suites & secured bike lockers. 1 Parking & Storage. Open House Sat/Sun Oct 27/28 12:30-2:30pm.