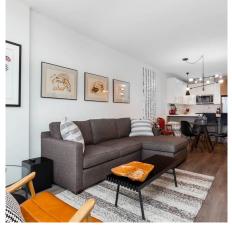

## 1206 271 Francis Way, New Westminster

\$499,900

Step into this thoughtfully designed 1 bedroom and flex room unit at Parkside, Victoria Hill. The sophisticated mix of design and function will improve your quality of life. The 9' ceilings are highlighted with urban inspired light fixtures. The flex room offers custom built-ins with maximum utility for extra coats, shoes, and drawer space! The master bedroom has a walk-in closet plus a custom mid century modern, walnut built in, framing the bed, adding ample storage. The SW facing balcony boasts view of the Fraser River & Queens Park. This resort style building offers a fully equipped gym, yoga room, pool + hot tub, party room with full kitchen, 2 guest suites & secured bike lockers. 1 Parking & Storage. Open House Sat/Sun Oct 27/28 12:30-2:30pm.