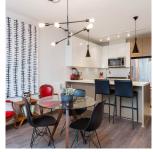

## 1206 271 Francis Way, New Westminster

\$499,900

Step into this thoughtfully designed 1 bedroom and flex room unit at Parkside, Victoria Hill. The sophisticated mix of design and function will improve your quality of life. The 9' ceilings are highlighted with urban inspired light fixtures. The flex room offers custom built-ins with maximum utility for extra coats, shoes, and drawer space! The master bedroom has a walk-in closet plus a custom mid century modern, walnut built in, framing the bed, adding ample storage. The SW facing balcony boasts view of the Fraser River & Queens Park. This resort style building offers a fully equipped gym, yoga room, pool + hot tub, party room with full kitchen, 2 guest suites & secured bike lockers. 1 Parking & Storage. Open House Sat/Sun Oct 27/28 12:30-2:30pm.