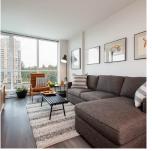

## 1206 271 Francis Way, New Westminster

\$499,900

Step into this thoughtfully designed 1 bedroom and flex room unit at Parkside, Victoria Hill. The sophisticated mix of design and function will improve your quality of life. The 9' ceilings are highlighted with urban inspired light fixtures. The flex room offers custom built-ins with maximum utility for extra coats, shoes, and drawer space! The master bedroom has a walk-in closet plus a custom mid century modern, walnut built in, framing the bed, adding ample storage. The SW facing balcony boasts view of the Fraser River & Queens Park. This resort style building offers a fully equipped gym, yoga room, pool + hot tub, party room with full kitchen, 2 guest suites & secured bike lockers. 1 Parking & Storage. Open House Sat/Sun Oct 27/28 12:30-2:30pm.