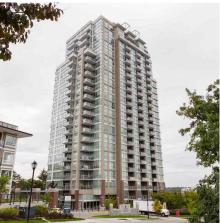

## 1206 271 Francis Way, New Westminster

\$499,900

Step into this thoughtfully designed 1 bedroom and flex room unit at Parkside, Victoria Hill. The sophisticated mix of design and function will improve your quality of life. The 9' ceilings are highlighted with urban inspired light fixtures. The flex room offers custom built-ins with maximum utility for extra coats, shoes, and drawer space! The master bedroom has a walk-in closet plus a custom mid century modern, walnut built in, framing the bed, adding ample storage. The SW facing balcony boasts view of the Fraser River & Queens Park. This resort style building offers a fully equipped gym, yoga room, pool + hot tub, party room with full kitchen, 2 guest suites & secured bike lockers. 1 Parking & Storage. Open House Sat/Sun Oct 27/28 12:30-2:30pm.