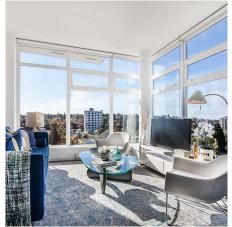

## 1102 2550 Spruce Street, Vancouver

\$1,300,000

WATERVIEW PENTHOUSE with 855sqft of your own PRIVATE rooftop deck in an elegant, 7yr young, boutique, CONCRETE building on a beautiful tree lined street in the Westside of Vancouver. This CORNER home features wall to wall windows and extra height 9 ft ceilings that capture the gorgeous tree lined streets to the south, stunning sunsets to the west and spectacular water views to the north! The layout is superb with 2 bed and office (11x9) which could easily fit a 3rd bed along with a master w/ an ensuite. BONUS TWO Side by Side Parking! Gas Hookup for BBQ! Rentals allowed \*min 1 yr lease! EASY TO SHOW IN A MINUTES NOTICE!