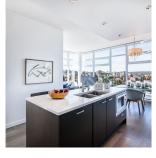

## 1102 2550 Spruce Street, Vancouver

\$1,300,000

WATERVIEW PENTHOUSE with 855sqft of your own PRIVATE rooftop deck in an elegant, 7yr young, boutique, CONCRETE building on a beautiful tree lined street in the Westside of Vancouver. This CORNER home features wall to wall windows and extra height 9 ft ceilings that capture the gorgeous tree lined streets to the south, stunning sunsets to the west and spectacular water views to the north! The layout is superb with 2 bed and office (11x9) which could easily fit a 3rd bed along with a master w/ an ensuite. BONUS TWO Side by Side Parking! Gas Hookup for BBQ! Rentals allowed \*min 1 yr lease! EASY TO SHOW IN A MINUTES NOTICE!