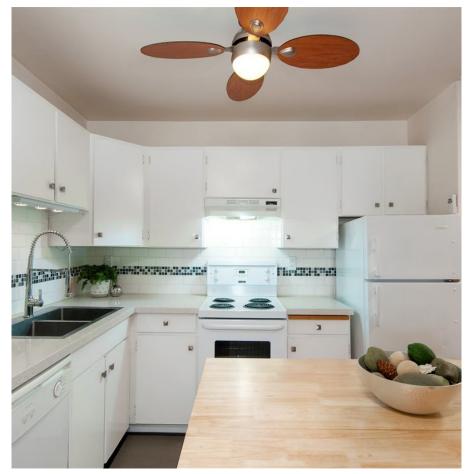

## 110 1122 King Albert Avenue, Coquitlam

\$299,000

A steal under \$300,000! This renovated 1 bed ground level, corner home comes fully furnished just for you. 2016 Renovations include kitchen with updated backsplash, quartz countertop, movable island, light fixtures, laminate flooring, paint, bathroom vanity and condo sized insuite European washer & dryer. Open living space and comfortable patio with bbq surrounded by lush greenery to maintain your privacy and security. Ideal walkable location w/bus around the corner, Safeway, banks, bakery, restaurants, pubs and more. Close proximity to Lougheed Mall, Skytrain station and SFU. Worry-free strata with newer roof, energy efficient windows, exterior cosmetic updates, paint, plumbing and new piping. Call today!