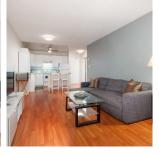

## 110 1122 King Albert Avenue, Coquitlam

\$299,000

A steal under \$300,000! This renovated 1 bed ground level, corner home comes fully furnished just for you. 2016 Renovations include kitchen with updated backsplash, quartz countertop, movable island, light fixtures, laminate flooring, paint, bathroom vanity and condo sized insuite European washer & dryer. Open living space and comfortable patio with bbq surrounded by lush greenery to maintain your privacy and security. Ideal walkable location w/bus around the corner, Safeway, banks, bakery, restaurants, pubs and more. Close proximity to Lougheed Mall, Skytrain station and SFU. Worry-free strata with newer roof, energy efficient windows, exterior cosmetic updates, paint, plumbing and new piping. Call today!