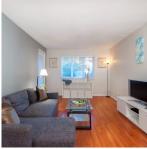

## 110 1122 King Albert Avenue, Coquitlam

\$299,000

A steal under \$300,000! This renovated 1 bed ground level, corner home comes fully furnished just for you. 2016 Renovations include kitchen with updated backsplash, quartz countertop, movable island, light fixtures, laminate flooring, paint, bathroom vanity and condo sized insuite European washer & dryer. Open living space and comfortable patio with bbq surrounded by lush greenery to maintain your privacy and security. Ideal walkable location w/bus around the corner, Safeway, banks, bakery, restaurants, pubs and more. Close proximity to Lougheed Mall, Skytrain station and SFU. Worry-free strata with newer roof, energy efficient windows, exterior cosmetic updates, paint, plumbing and new piping. Call today!