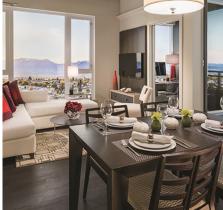

## 1507 5515 Boundary Road, Vancouver

\$783,000

rennie.com/tracylam

Almost 900 sf 2 bedroom 2 bath CORNER UNIT at WALL CENTRE CENTRAL PARK.

Convenience at your doorstep. Walk to sky train station. Designed to meet LEED Gold Standards by award wining GBL Architects featuring floor to ceiling windows, cocoa wood-tone laminate floors, shaker style cabinetry, quartz/marble counters & stainless steel appl. (gas range). World Class Amenities incl: fitness centre, 60 foot lap pool, hot tub spa, meeting rms, caretaker and lush garden space. 1 parking included. Open this Sat and Sun