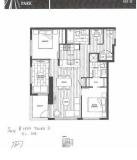

## 1507 5515 Boundary Road, Vancouver

\$783,000

rennie.com/tracylam

Almost 900 sf 2 bedroom 2 bath CORNER UNIT at WALL CENTRE CENTRAL PARK.

Convenience at your doorstep. Walk to sky train station. Designed to meet LEED Gold Standards by award wining GBL Architects featuring floor to ceiling windows, cocoa wood-tone laminate floors, shaker style cabinetry, quartz/marble counters & stainless steel appl. (gas range). World Class Amenities incl: fitness centre, 60 foot lap pool, hot tub spa, meeting rms, caretaker and lush garden space. 1 parking included. Open this Sat and Sun

## **KEY INFORMATION**

July 22nd&23rd from 2-4pm.

MLS® R2172746

Residential Attached

Collingwood

2 Bedrooms

2 Bathrooms

883 SF