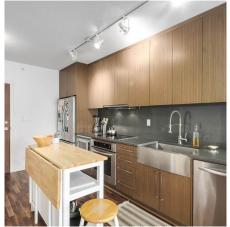

## 259 250 E 6th Avenue, Vancouver

\$580,000

The District, built by award winning developer Amacon, is one of the best concrete constructions in hip & central SOMA. This open concept one bed & den features amazing views of the courtyard, and a generously sized East facing balcony - perfect for sipping a morning coffee. Other features include modern high-end finishes throughout, SS appliance package, & in-suite laundry, a storage locker conveniently located only a few steps down the hall from your front door. Building amenities include an exercise room, party room, & one of the best rooftop decks in the city. One LARGE parking stall incl. Pets & rentals are allowed, making this great for investors & owners alike.