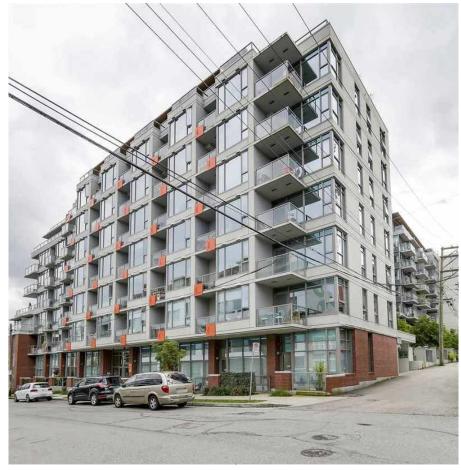

## 259 250 E 6th Avenue, Vancouver

\$580,000

The District, built by award winning developer Amacon, is one of the best concrete constructions in hip & central SOMA. This open concept one bed & den features amazing views of the courtyard, and a generously sized East facing balcony - perfect for sipping a morning coffee. Other features include modern high-end finishes throughout, SS appliance package, & in-suite laundry, a storage locker conveniently located only a few steps down the hall from your front door. Building amenities include an exercise room, party room, & one of the best rooftop decks in the city. One LARGE parking stall incl. Pets & rentals are allowed, making this great for investors & owners alike.