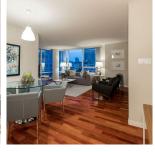

## 1006 1201 Marinaside Crescent, Vancouver

\$1,298,000

SIMPLY STUNNING. Premier marinaside living at The Peninsula. Prime waterfront location provides easy access to the seawall, marina, and beyond. Full building amenities include a well-equipped gym, indoor pool, hot tub, sauna and first-class concierge service. Bespoke floor plan features large proportioned rooms throughout, consisting of a formal entrance hall, open concept dining/living area, 2 spacious bedrooms, 2 baths, a bright solarium adjacent to the kitchen, and a storage/flex room. SW facing with full height windows allow for plenty of natural light inside and picturesque views of the marina outside. Includes 1 secure U/G parking space. Make marinaside the neighbourhood you call home!