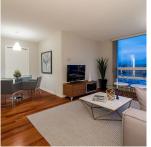

## 1006 1201 Marinaside Crescent, Vancouver

\$1,298,000

SIMPLY STUNNING. Premier marinaside living at The Peninsula. Prime waterfront location provides easy access to the seawall, marina, and beyond. Full building amenities include a well-equipped gym, indoor pool, hot tub, sauna and first-class concierge service. Bespoke floor plan features large proportioned rooms throughout, consisting of a formal entrance hall, open concept dining/living area, 2 spacious bedrooms, 2 baths, a bright solarium adjacent to the kitchen, and a storage/flex room. SW facing with full height windows allow for plenty of natural light inside and picturesque views of the marina outside. Includes 1 secure U/G parking space. Make marinaside the neighbourhood you call home!