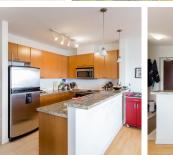

#### Welcome to THE RESIDENCES AT VICTORIA

HILL, in New Westminster's most coveted neighbourhood. Features a brilliantly designed floorplan with two large bedrooms and a den + two full bathrooms. Enjoy stainless steel appliances, granite countertops, huge balcony, in-suite storage & a locker, as well as parking. Enjoy dramatic water and mountain views and fantastic amenities including an outdoor pool, hot tub, sauna, and exercise centre. This master planned community offers parks and shops at your doorstep. Take advantage of the close proximity to shopping, transit, and schools.