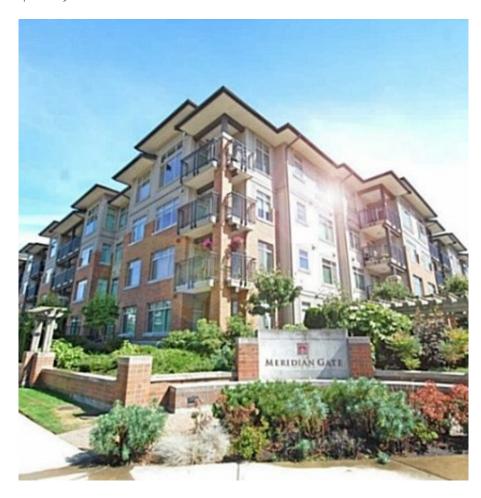

## 226 9288 Odlin Road, Richmond

\$489,000

Built by Polygon, MERIDIAN GATE is one of the 1st of many communities in the Alexandra Gardens neighbourhood. Beautifully designed by award-winning architect Robert Ciccozzi featuring West Coast Contemporary living spaces. Incl 7000 sf private clubhouse with a host of resort-style amenities & resident concierge. Close to parks & all amenities. Showing by appointment 10-12 noon Sat, Jan 28 2017 10-12 noon.