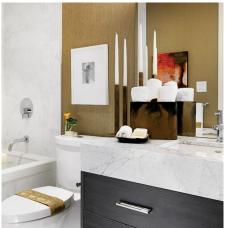

## 1702 6188 No 3 Road, Richmond

\$699,000

Brand new 977 sq ft 2 BR + Flex, bright NW corner unit with 252 sq ft balcony and city & Mountain views, features functional open layout, upgraded A/C, quality laminate floors throughout, Fisher & Paykel s/s appliances, quartz countertops/backsplash and marble bathroom. Amenities: beautiful garden plots, fully equipped fitness centre, lounge w/deluxe kitchen, large screen TV, 10 person dining area & rooftop terrace w/garden lounge area. Located in the heart of downtown Richmond adjacent to Brighouse Skytrain Station (only 23 mins from downtown Vancouver), across from Richmond Centre, blocks to Richmond Hospital, Library, Lansdowne/ Aberdeen/Yaohan Centre, minutes to Minoru Park, Olympic Oval & Vancouver International Airport. GST paid.