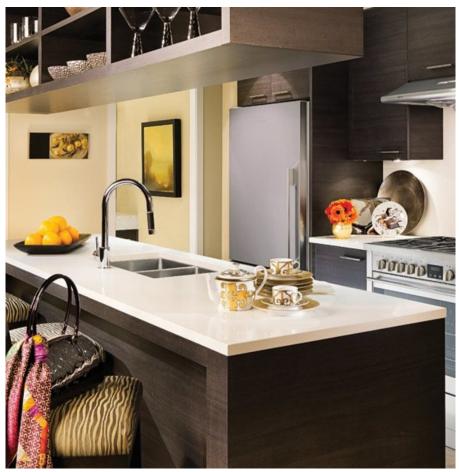

## 1702 6188 No 3 Road, Richmond

\$699,000

Brand new 977 sq ft 2 BR + Flex, bright NW corner unit with 252 sq ft balcony and city & Mountain views, features functional open layout, upgraded A/C, quality laminate floors throughout, Fisher & Paykel s/s appliances, quartz countertops/backsplash and marble bathroom. Amenities: beautiful garden plots, fully equipped fitness centre, lounge w/deluxe kitchen, large screen TV, 10 person dining area & rooftop terrace w/garden lounge area. Located in the heart of downtown Richmond adjacent to Brighouse Skytrain Station (only 23 mins from downtown Vancouver), across from Richmond Centre, blocks to Richmond Hospital, Library, Lansdowne/ Aberdeen/Yaohan Centre, minutes to Minoru Park, Olympic Oval & Vancouver International Airport. GST paid.