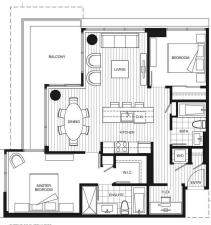

## 1702 6188 No 3 Road, Richmond

\$699,000

Brand new 977 sq ft 2 BR + Flex, bright NW corner unit with 252 sq ft balcony and city & Mountain views, features functional open layout, upgraded A/C, quality laminate floors throughout, Fisher & Paykel s/s appliances, quartz countertops/backsplash and marble bathroom. Amenities: beautiful garden plots, fully equipped fitness centre, lounge w/deluxe kitchen, large screen TV, 10 person dining area & rooftop terrace w/garden lounge area. Located in the heart of downtown Richmond adjacent to Brighouse Skytrain Station (only 23 mins from downtown Vancouver), across from Richmond Centre, blocks to Richmond Hospital, Library, Lansdowne/ Aberdeen/Yaohan Centre, minutes to Minoru Park, Olympic Oval & Vancouver International Airport. GST paid.