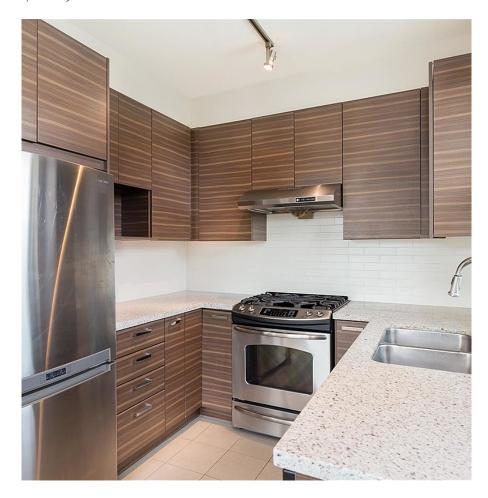

## 440 9399 Odlin Road, Richmond

\$585,000

Welcome home to this RARELY AVAILABLE & EXTRA LARGE 2-bed + 2-bath + den (potential 3rd bedroom) top floor, corner unit, at the highly desirable MAYFAIR by POLYGON. This unit faces the quiet & sunny side of the complex, has minimal neighbours to disturb you & features granite/quartz counters throughout, S/S appliances, engineered hardwood flooring, master bdrm w/ large walk-in-closet, high ceilings, A/C & a large sunny balcony! HUGE 8,000 sf clubhouse offering a heated outdoor swimming pool, lounge, gym, billiards & movie rooms & much more. In close proximity to all amenities: Aberdeen SkyTrain Station, Aberdeen Centre, Parker Place, Lansdowne Mall, Richmond Centre, Tomsett Elementary, YVR Airport & more! 2 side-by-side prkg & 1 strg locker included. OPEN HOUSE: Nov 5/6, Sat/Sun, 2-4PM.