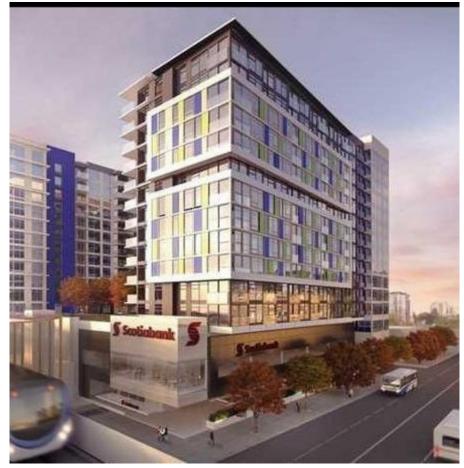

## 852 6288 No 3 Road, Richmond

\$628,800

PLAN B9
2 Bedroom
96s sf

Mandarin Residences – the great value located in the heart of Richmond, right across from Richmond Centre, adjacent to Brighouse Stations, the 1st stop on the Canada Line at No 3 Road & Saba. You are a mere 50 steps to the Canada Line, with downtown less than 20 mins away & within 7 minutes from YVR. This big SE corner spacious 2 bdrm 2 bath offers luxurious finishings and lots of natural lights. Prepare a gourmet meal in your elegant kitchen equipped with a deluxe Fisher & Paykel refrigerator & a Porter & Charles gas cooktop. Luxurious quartz counters & S/S appls add to the overall allure. Enjoy beautiful garden plots, fully equipped fitness centre, lounge w/ deluxe kitchen, rooftop garden. OPEN HOUSE Nov 27th Sunday 2-4pm