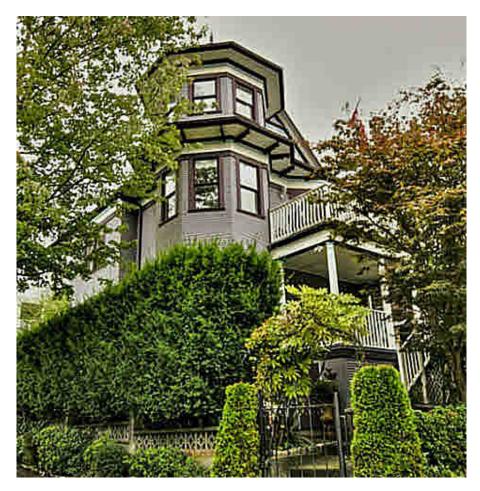

## **B 608 Salsbury Drive, Vancouver**

\$649,000

Character 1/2 duplex like no other! Front entry from the veranda leads you to the very private top 2 floors with spectacular city & mountain views from every room as well as a large West facing deck. Originally built in 1903 & stratified in 1981. This Landmark building is a 1 of a kind & has been rebuilt with quality dbl-glazed wood windows, moldings & a huge skylight over the den/ 3rd bdrm giving an amazing amount of natural light, 2 turreted rooms are unique & make a fabulous dining room & master bdrm w/ unobstructed views. Main floor guest bedroom with French drs, lrg kitchen & rear entrance leading to mature landscaped & fenced private yard.

## FEATURES

Year Built: 1903 Views: City & mnts Listed By: rennie & associates realty ltd.

Salina Kai PREC\* 604.773.7013 skai@rennie.com rennie.com/salinakai