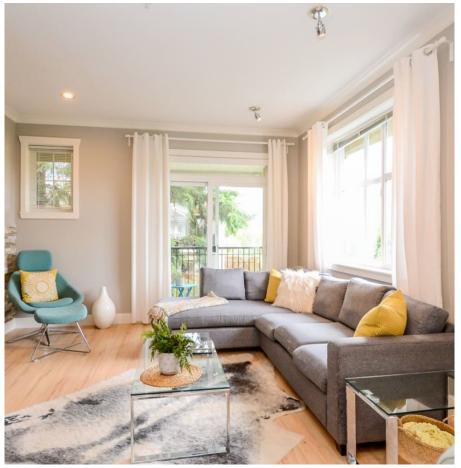

BRIGHT END UNIT in the heart of Garrison nestled among old growth trees in a private park like setting. A family, pet & rental friendly complex with ample visitor parking. This home boasts southern exposure, w/windows on 3 sides & open concept w/9' ceilings. Features- barn wood style laminate, F/P, huge windows, a spacious kitchen w/island & pantry, dining area, plus a deck off the great room! Top floor has 2 bed & 2 full baths including ensuite & convenient upstairs laundry. Below: the large garage has a separate rear entrance, windows & a patio. Use the extra room below as a bedroom or flex room.. add a bathroom and you could have a nice little rental space! Walking distance to The Village, UFV & the Vedder River!