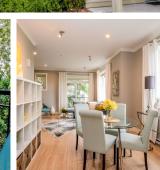

BRIGHT END UNIT in the heart of Garrison nestled among old growth trees in a private park like setting. A family, pet & rental friendly complex with ample visitor parking. This home boasts southern exposure, w/windows on 3 sides & open concept w/9' ceilings. Features- barn wood style laminate, F/P, huge windows, a spacious kitchen w/island & pantry, dining area, plus a deck off the great room! Top floor has 2 bed & 2 full baths including ensuite & convenient upstairs laundry. Below: the large garage has a separate rear entrance, windows & a patio. Use the extra room below as a bedroom or flex room.. add a bathroom and you could have a nice little rental space! Walking distance to The Village, UFV & the Vedder River!