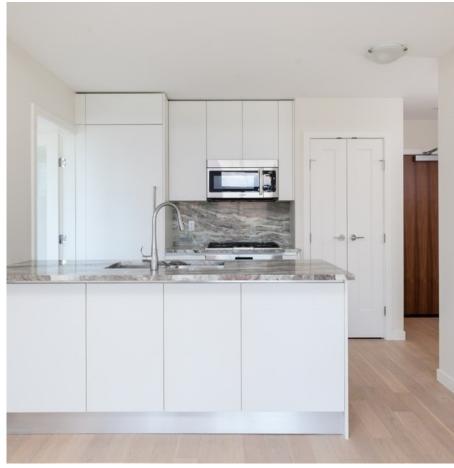

## 606 2033 W 10th Avenue, Vancouver

\$749,900

Danny Chow PREC\*

dchow@rennie.com

rennie.com/dannychow

604.765.2469

Salina Kai PREC\* 604.773.7013 skai@rennie.com rennie.com/salinakai

West 10th & Maple - designed by award-winning Bingham Hill Architects. Silver LEED, NE corner home offers timeless appeal & contemporary design to match the unbeatable location. Interiors boast expansive windows for nautral light, O/H ceilings, A/C, engineered light wood flrs, polished marble/quartz ctrs, gourmet kitch w/ Bosch appliances & Scavolini Italian cabinets, spa-like bath w/ soaker tub & under-mounted sink. Bedroom offers a spacious walk-in closet with built ins. Den would make a perfect office surrounded by windows. Amenities include gym, clubhouse lounge, children's play area, garden, outdoor living space & more! Unbeatable location w/ Kits Beach, future Arbutus Greenway, shops, easy access to transit & UBC!