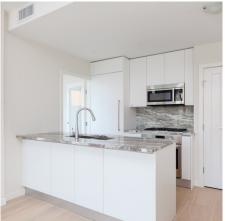

## 606 2033 W 10th Avenue, Vancouver

\$749,900

Danny Chow PREC\*

dchow@rennie.com

rennie.com/dannychow

604.765.2469

Salina Kai PREC\* 604.773.7013 skai@rennie.com rennie.com/salinakai

West 10th & Maple - designed by award-winning Bingham Hill Architects. Silver LEED, NE corner home offers timeless appeal & contemporary design to match the unbeatable location. Interiors boast expansive windows for nautral light, O/H ceilings, A/C, engineered light wood flrs, polished marble/quartz ctrs, gourmet kitch w/ Bosch appliances & Scavolini Italian cabinets, spa-like bath w/ soaker tub & under-mounted sink. Bedroom offers a spacious walk-in closet with built ins. Den would make a perfect office surrounded by windows. Amenities include gym, clubhouse lounge, children's play area, garden, outdoor living space & more! Unbeatable location w/ Kits Beach, future Arbutus Greenway, shops, easy access to transit & UBC!