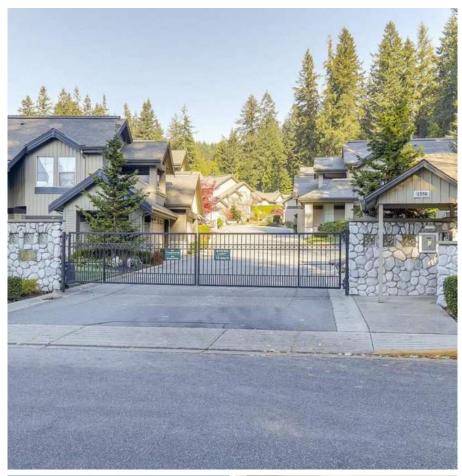

## 51 1550 Larkhall Crescent, North Vancouver

\$1,248,800

Sought-after & prestigious Nahanee Woods. Rarely avail. end unit with 3 or 4 bedrooms. So much space, light & tranquility. This home was recently freshened with gorgeous refinished HW floors, new S/S appl, new paint throughout. Expansive living area w/ vaulted ceilings & gas f/p; open plan kitchen w/ adj. family rm. Large deck for summer bbq parties. Spacious master w/5 pc ensuite incl. steam sauna; jacuzzi tub in 2nd bath. Direct access 2-car garage. Just so much here! The gated, quiet and impeccably run complex is gorgeous too. Set on the edge of the forest, yet just a short trip to Parkgate. Fast access to bridge and rest of N. Shore. Pro-active strata w/recent roofing, decks & paint complex-wide. No rentals.