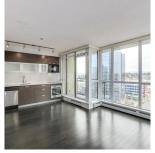

## 1604 13380 108 Avenue, Surrey

\$299,000

City Point, an ultra convenient concrete high rise located within steps of the skytrain and Central Surrey mall, SFU, City Hall & Innovation Boulevard. This beautifully kept 1 bedroom & LARGE den is perfect for first time buyers or investors. Enjoy stunning views of the mountains and protected views over Whalley Athletic Park, you will be impressed with this spacious and turn key CORNER suite. Featuring laminate flooring, modern stainless steel appliance package with vertical cabinetry, roller shades & deep soaker tub in the bathroom with lots of storage. The amenities with equipped gym, lounge, pool table. Rentals allowed, extremely low vacancy. Amazing price, quick possession available.