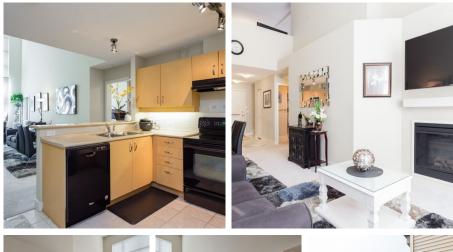

## 425 10838 City Parkway, Surrey

\$499,900

THIS COMMUNICATION IS NOT INTENDED TO CAUSE OR INDUCE A BREACH OF AN EXISTING AGREEMENT(S). E.& O.E

RARE opportunity to own this immaculate 2-level Loft-style Penthouse with over height 17'8 ceilings! One of the largest floor plans available in the building featuring open-concept floor plan, 3 supersized bedrooms, 2 full baths and over 195 sf in combined outdoor space. A unique option different from typical cookie cutter floorplans. This home feels larger than 1,300 sf! First class amenities such as a whirlpool/hot tub, sauna, steam room, games room and well kept club house perfect for parties with full kitchen & outdoor space. Extremely well-kept owner occupied home. Convenient location just steps to Gateway Skytrain Station. Pets and rentals allowed. 1 parking & 1 locker. Call today for your private viewing! OPEN HOUSE SEPT 10 FROM 12PM TO 1PM.