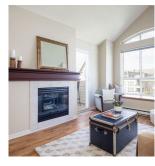

Top floor one-bedroom in Steveston's highly sought-after Nautica North complex. This 649 sq ft unit features 12 foot vaulted ceilings, gas fireplace, open kitchen, in-suite laundry, lots of closet space and much more! 58 sq ft Balcony looks out at a green courtyard and water feature. Walk to Steveston Village and enjoy the quiet rural setting. This well maintained building includes parking and peace of mind! Open house Sat Aug 26 2-4pm