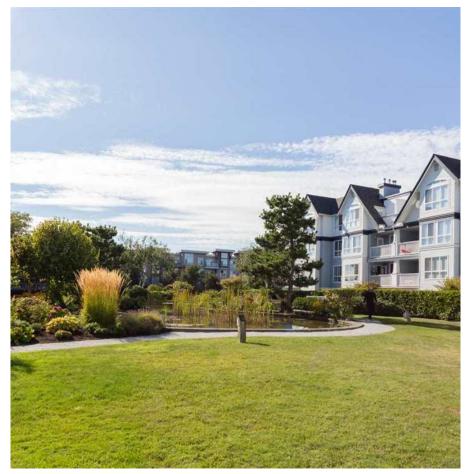

Top floor one-bedroom in Steveston's highly sought-after Nautica North complex. This 649 sq ft unit features 12 foot vaulted ceilings, gas fireplace, open kitchen, in-suite laundry, lots of closet space and much more! 58 sq ft Balcony looks out at a green courtyard and water feature. Walk to Steveston Village and enjoy the quiet rural setting. This well maintained building includes parking and peace of mind! Open house Sat Aug 26 2-4pm

## FEATURES

Year Built: 1998 Views: COURTYARD/WATER FEATURE Listed By: rennie & associates realty ltd.