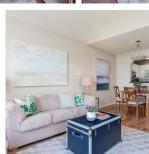

Top floor one-bedroom in Steveston's highly sought-after Nautica North complex. This 649 sq ft unit features 12 foot vaulted ceilings, gas fireplace, open kitchen, in-suite laundry, lots of closet space and much more! 58 sq ft Balcony looks out at a green courtyard and water feature. Walk to Steveston Village and enjoy the quiet rural setting. This well maintained building includes parking and peace of mind! Open house Sat Aug 26 2-4pm