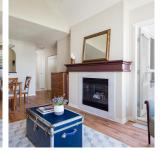

Top floor one-bedroom in Steveston's highly sought-after Nautica North complex. This 649 sq ft unit features 12 foot vaulted ceilings, gas fireplace, open kitchen, in-suite laundry, lots of closet space and much more! 58 sq ft Balcony looks out at a green courtyard and water feature. Walk to Steveston Village and enjoy the quiet rural setting. This well maintained building includes parking and peace of mind! Open house Sat Aug 26 2-4pm