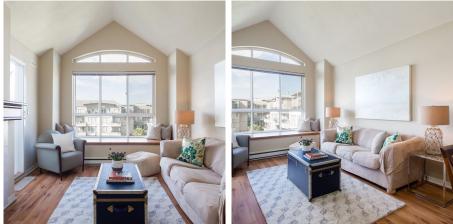

Top floor one-bedroom in Steveston's highly sought-after Nautica North complex. This 649 sq ft unit features 12 foot vaulted ceilings, gas fireplace, open kitchen, in-suite laundry, lots of closet space and much more! 58 sq ft Balcony looks out at a green courtyard and water feature. Walk to Steveston Village and enjoy the quiet rural setting. This well maintained building includes parking and peace of mind! Open house Sat Aug 26 2-4pm

## **KEY INFORMATION**

MLS® R2199712 Residential Attached Steveston South 1 Bedroom 1 Bathroom 649 SF \$243.00 Maintenance Fees