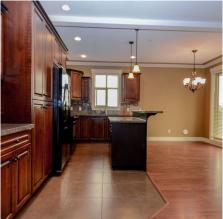

## 304 9060 Birch Street, Chilliwack

\$299,900

CORNER UNIT! This spacious 3 bed, 2 bath executive style apartment is impressive and in a well managed building. Features include a gourmet kitchen with tons of storage, granite counters & a bar style island. The 9 ft ceilings and huge windows make this suite feel bright & spacious. The master bedroom has a his and hers closet and a large ensuite with a soaker tub and a separate shower. Enjoy the central air, gas fireplace, a computer nook & 2 decks for your outdoor garden including a wrap around deck to enjoy the mountain views! Walking distance to all amenities. A very desirable property to rent or own!