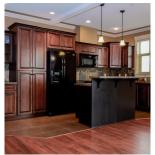

## 304 9060 Birch Street, Chilliwack

\$299,900

CORNER UNIT! This spacious 3 bed, 2 bath executive style apartment is impressive and in a well managed building. Features include a gourmet kitchen with tons of storage, granite counters & a bar style island. The 9 ft ceilings and huge windows make this suite feel bright & spacious. The master bedroom has a his and hers closet and a large ensuite with a soaker tub and a separate shower. Enjoy the central air, gas fireplace, a computer nook & 2 decks for your outdoor garden including a wrap around deck to enjoy the mountain views! Walking distance to all amenities. A very desirable property to rent or own!