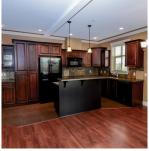

## 304 9060 Birch Street, Chilliwack

\$299,900

CORNER UNIT! This spacious 3 bed, 2 bath executive style apartment is impressive and in a well managed building. Features include a gourmet kitchen with tons of storage, granite counters & a bar style island. The 9 ft ceilings and huge windows make this suite feel bright & spacious. The master bedroom has a his and hers closet and a large ensuite with a soaker tub and a separate shower. Enjoy the central air, gas fireplace, a computer nook & 2 decks for your outdoor garden including a wrap around deck to enjoy the mountain views! Walking distance to all amenities. A very desirable property to rent or own!