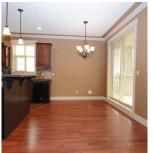

## 304 9060 Birch Street, Chilliwack

\$299,900

CORNER UNIT! This spacious 3 bed, 2 bath executive style apartment is impressive and in a well managed building. Features include a gourmet kitchen with tons of storage, granite counters & a bar style island. The 9 ft ceilings and huge windows make this suite feel bright & spacious. The master bedroom has a his and hers closet and a large ensuite with a soaker tub and a separate shower. Enjoy the central air, gas fireplace, a computer nook & 2 decks for your outdoor garden including a wrap around deck to enjoy the mountain views! Walking distance to all amenities. A very desirable property to rent or own!