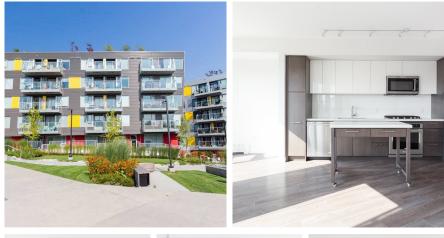

## 409 417 Great Northern Way, Vancouver

\$549,900

THIS COMMUNICATION IS NOT INTENDED TO CAUSE OR INDUCE A BREACH OF AN EXISTING AGREEMENT(S). E.& O.E

Welcome to Live/work Canvas by Onni! This Southeast facing, 4th floor unit gets lots of natural night and an open outlook across Great Northern Way. An ideal choice for those seeking an open concept floor plan, in a trendy False Creek Flats location. With a walkscore of 95, Canvas is centrally located - just steps to Main Street, restaurants, parks, skytrain, Seawall & the new Emily Carr University of Art + Design and Centre for Digital Media Campus. Meet and mingle with your neighbours in the communal courtyard, artist gallery, collective workshop space or in the fully equipped fitness centre. Step out your front door and hop on your bike - the Central Valley Greenway is at your doorstep and ready to connect you to all your favourite spots! Open house Sat/ Sun 2-4pm.