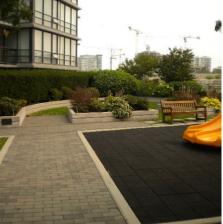

## 1004 3333 Corvette Way, Richmond

\$395,800

"Wall Centre Richmond" - This iconic building located in the marina area. One bdrm unit with spacious, open and functional layout. Almost 600 sf of usable flexible space. Featuring stainless steel appliances, stone countertop and laminate flooring. Roof top garden on 5th floor with generous playground area. Extra clean and in immaculate condition. Easy access to airport. Close to Canada Line station, shops and restaurants. Quiet yet convenient! A must show!