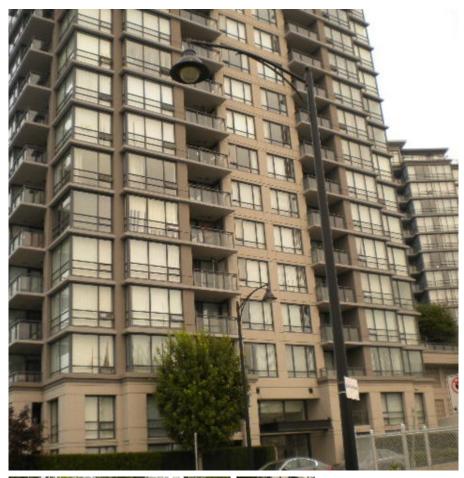

## 1004 3333 Corvette Way, Richmond

\$395,800

"Wall Centre Richmond" - This iconic building located in the marina area. One bdrm unit with spacious, open and functional layout. Almost 600 sf of usable flexible space. Featuring stainless steel appliances, stone countertop and laminate flooring. Roof top garden on 5th floor with generous playground area. Extra clean and in immaculate condition. Easy access to airport. Close to Canada Line station, shops and restaurants. Quiet yet convenient! A must show!