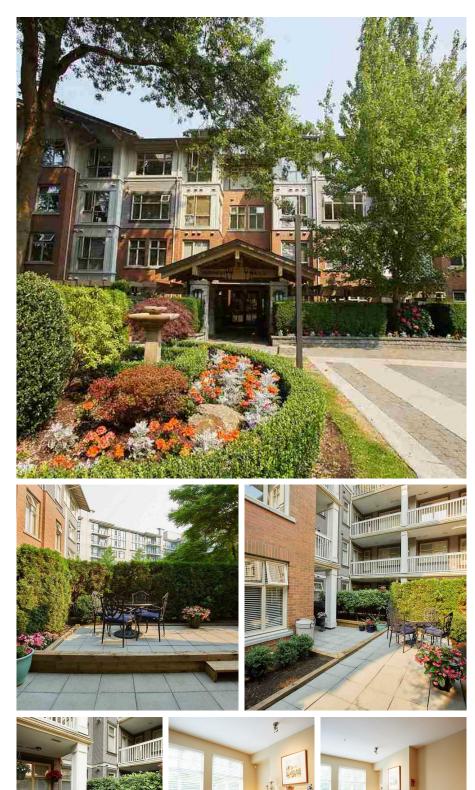

## 111 4883 Maclure Mews, Vancouver

\$898,800

This beautifully appointed two bedrooms, two bath "Matthews House" residence boasts a spectacular private patio, Brazilian cherry HW floors, overheight ceilings, open-plan kitchen with S/S KitchenAid appliances and bonus of two parking stalls. Over-height ceilings make this home feel so much larger than 801 sq. feet. Built by reputable Polygon and positioned next door to Quilchena Park, this urban oasis is also walking distance to PW Secondary, Arbutus Shopping Centre, public transit and renowned Arbutus Club. Resort-like facilities include an outdoor pool, gym, bike room secure landscaped grounds and storage locker. This one's truly special! OPEN HOUSE SAT, SEPT 30th 2-4PM