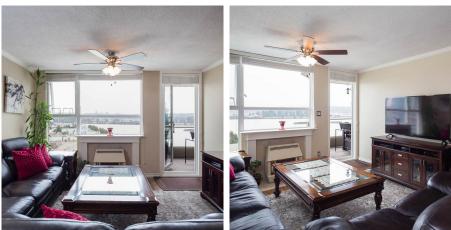

Right on the BOARDWALK & RIVER VIEWS from every room-even the kitchen! This 2 bdrm/2bth has a wonderful, open lay-out w/no

bdrm/2bth has a wonderful, open lay-out w/no wasted space-accommodating full house size furniture. Lge EAST facing windows keep the unit cool yet very BRIGHT, and the gas fireplace keeps it toasty. The unit is pristine and has been lovingly maintained. Upgrades include S/S appliances, base/crown moldings, full 2nd bth reno, flooring and lighting replacement. Live WORRY FREE as the building is RAINSCREENED, RE-PIPED + elevator and roofing done. Amenities include-pool, gym, sauna, and hot tub. You are steps from the River market, shops, transit and restaurants. Pets/ Rentals NOT allowed. OPEN HOUSE Sat.Sept 30/Sun Oct.1, 2-4pm

## **KEY INFORMATION**

MLS® R2207043 Residential Attached Quay 2 Bedrooms 2 Bathrooms 1,043 SF \$343.31 Maintenance Fees

## FEATURES

Year Built: 1989 Views: UNOBSTRUCTED RIVER VIEW Listed By: rennie & associates realty ltd.