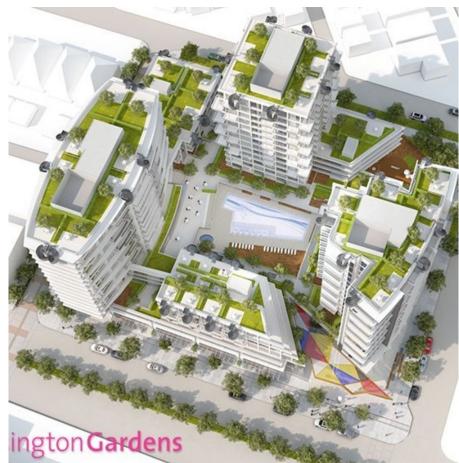

## 1509 2220 Kingsway, Vancouver

\$778,000

ngton Gardens

Jane Chu PREC\* 778.886.3303 janechu@rennie.com rennie.com/janechu It's a great opportunity to won a stunning corner unit at Kensington Gardens by Westbank. This 879 sq.ft features 2 Bed + a den with 2 bathroom is fully conditioned, with large living area, Top-ofthe-line appliances, Quartz Countertops, spacious balcony and 1 parking already included in price. CREDIT BACK value from vendor of \$18,888! Completing early 2018, don't miss this lifetime opportunity to own this truly outstanding home. Assignment of Contract, please call Realtor® for more information.