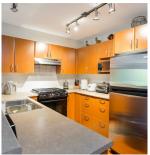

## 304 4783 Dawson Street, Burnaby

\$599,900

RARELY AVAILABLE COURTYARD FACING HOME AT COLLAGE BY POLYGON — 2 Bed + 2 Bath with LARGE BALCONY facing Greenery. Features include: modern finishes, cozy fireplace, full size appliances and OPEN CONCEPT kitchen that connects to dining and living room. Great for entertaining! Enjoy amenities in the detached clubhouse and fitness gym. Daycare is right next door! Strategically located near BRENTWOOD Mall, Whole Foods, Starbucks, trendy restaurants and the Skytrain.