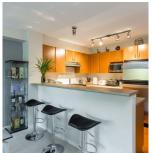

## 304 4783 Dawson Street, Burnaby

\$599,900

RARELY AVAILABLE COURTYARD FACING HOME AT COLLAGE BY POLYGON — 2 Bed + 2 Bath with LARGE BALCONY facing Greenery. Features include: modern finishes, cozy fireplace, full size appliances and OPEN CONCEPT kitchen that connects to dining and living room. Great for entertaining! Enjoy amenities in the detached clubhouse and fitness gym. Daycare is right next door! Strategically located near BRENTWOOD Mall, Whole Foods, Starbucks, trendy restaurants and the Skytrain.