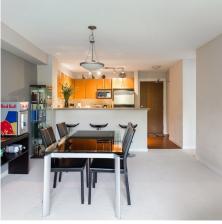

## 304 4783 Dawson Street, Burnaby

\$599,900

RARELY AVAILABLE COURTYARD FACING HOME AT COLLAGE BY POLYGON — 2 Bed + 2 Bath with LARGE BALCONY facing Greenery. Features include: modern finishes, cozy fireplace, full size appliances and OPEN CONCEPT kitchen that connects to dining and living room. Great for entertaining! Enjoy amenities in the detached clubhouse and fitness gym. Daycare is right next door! Strategically located near BRENTWOOD Mall, Whole Foods, Starbucks, trendy restaurants and the Skytrain.