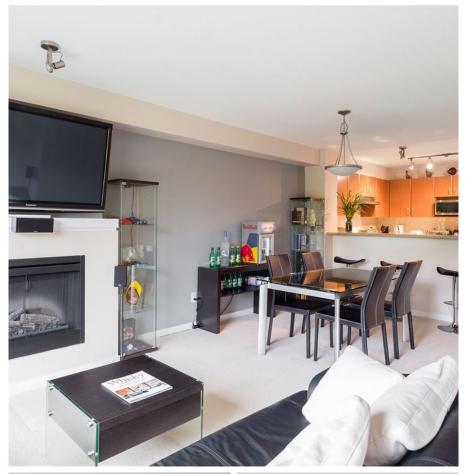

## 304 4783 Dawson Street, Burnaby

\$599,900

RARELY AVAILABLE COURTYARD FACING HOME AT COLLAGE BY POLYGON — 2 Bed + 2 Bath with LARGE BALCONY facing Greenery. Features include: modern finishes, cozy fireplace, full size appliances and OPEN CONCEPT kitchen that connects to dining and living room. Great for entertaining! Enjoy amenities in the detached clubhouse and fitness gym. Daycare is right next door! Strategically located near BRENTWOOD Mall, Whole Foods, Starbucks, trendy restaurants and the Skytrain.