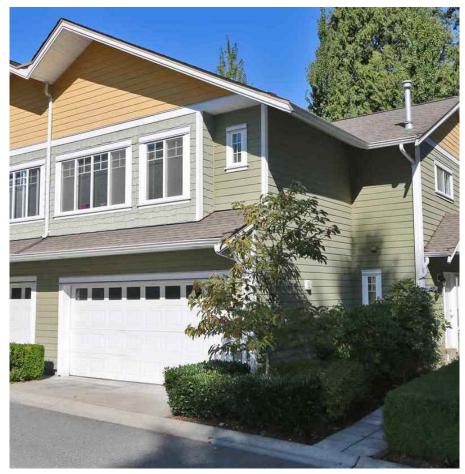

## 26 6110 138 Street, Surrey

\$599,900

Hanson Lu PREC\* 604.787.2578 hlu@rennie.com rennie.com/hansonlu

DUPLEX STYLE TOWNHOME W/WALK-OUT BASEMENT SUITE!...This S/N facing home has the best location in SENECA WOODS, nestled in a greenery beautiful neighbourhood, minutes from shopping, schools and all amenities. Spacious 3 bdrm, 4 bath for your growing family. Main floor features 1/2 bath, kitchen, living, dining, large balcony with views of green belt and mountain. Second floor has 3 bdrm 2 bath, w/X-TRA LARGE MASTER BDRM with views, adjacent to a rest area or den. Brand new hardwood floor though out main and 2nd floor. Walk out basement could be 4th bdrm with its own full bath, closet, and huge windows looking out to fully fenced private back yard! DOUBLE CAR GARAGE & STORAGE. Don't miss out this wonderful opportunity! Open House Oct 21/22, Sat/Sun 2-4pm

## FEATURES

Year Built: 2005 Views: Green belt and Mountains Listed By: rennie & associates realty ltd.

\* PERSONAL REAL ESTATE CORPORATION. THIS COMMUNICATION IS NOT INTENDED TO CAUSE OR INDUCE A BREACH OF AN EXISTING AGREEMENT(S). E.& O.E