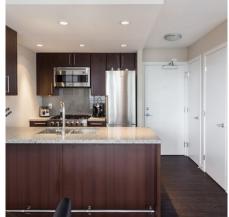

## 1201 168 W 1st Avenue, Vancouver

\$559,900

False Creek 1 Bedroom facing water view! Welcome to a very efficient layout w/ large windows, designer finishings and island kitchen with S/S appliance package. Enjoy the False Creek views from your living and dining room or spacious balcony! This well run building has an excellent caretaker, well equipped gym, meeting rooms, lounge and garden terrace with playground. Unbeatable location in the heart of Olympic Village - literally steps to everything, the seawall, coffee shops, groceries, restaurants, transit (both Canada Line and Expo Line skytrain), parks, new BMO/Goldcorp Theatre, and so much more! Includes 1 parking and 1 storage locker. First Showing Friday April 28, 2017 from 6-7pm. Open House April 29/30 Sat & Sun 2-4pm.