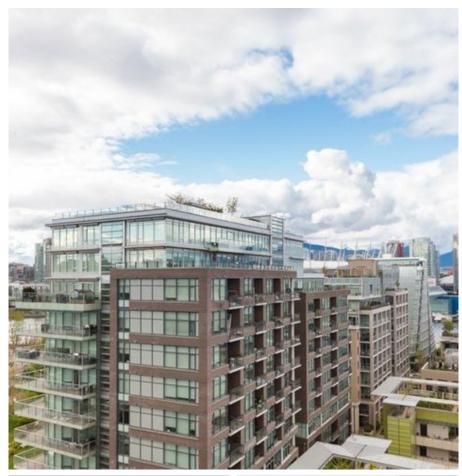

## 1201 168 W 1st Avenue, Vancouver

\$559,900

False Creek 1 Bedroom facing water view! Welcome to a very efficient layout w/ large windows, designer finishings and island kitchen with S/S appliance package. Enjoy the False Creek views from your living and dining room or spacious balcony! This well run building has an excellent caretaker, well equipped gym, meeting rooms, lounge and garden terrace with playground. Unbeatable location in the heart of Olympic Village - literally steps to everything, the seawall, coffee shops, groceries, restaurants, transit (both Canada Line and Expo Line skytrain), parks, new BMO/Goldcorp Theatre, and so much more! Includes 1 parking and 1 storage locker. First Showing Friday April 28, 2017 from 6-7pm. Open House April 29/30 Sat & Sun 2-4pm.

## **FEATURES**

Year Built: 2013

Views: WATER VIEW OF FALSE CREEK Listed By: rennie & associates realty ltd.

Paul Wong PREC\* 604.716.0483 pwong@rennie.com rennie.com/paulwong