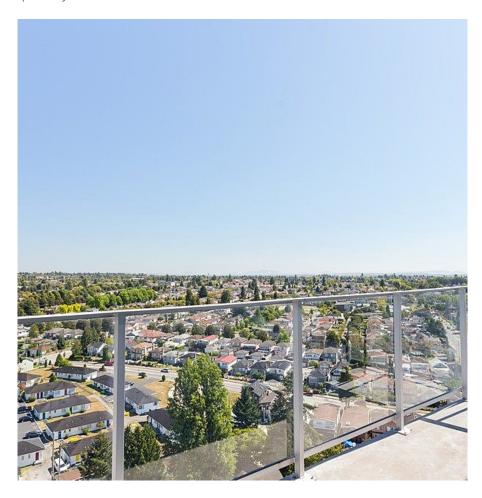

## 2306 4815 Eldorado Mews, Vancouver

\$699,900

Spectacular 2 Bed + Den + Flex SUB-PENTHOUSE w/PANORAMIC 270 DEGREE VIEWS! Fall in love with this absolutely stunning home with lofty 9'6 ft high ceilings and a huge balcony. Perfectly laid out w/open living room, dining room & den/solarium off the kitchen. Designer finishes include dark laminate flooring in the living areas, warm carpets in the bedrooms, rich granite countertops in the spa-like baths, sleek white corian stone countertops in kitchen with stainless steel appliance package and floor to ceiling windows to enjoy the amazing views from almost every room! AMAZING location w/RBC, Subway, Shoppers Drug Mart & Liquor Store right downstairs & only minutes to downtown, Richmond & Burnaby. Amenities include gym, lounge, roof terrace & resident caretaker. 1 Parking & 1 Storage included

## **FEATURES**

Year Built: 2013

Views: PANORAMIC CITY/WATER/MTN VIEWS

Listed By: rennie & associates realty ltd.

Salina Kai PREC\* 604.773.7013 skai@rennie.com rennie.com/salinakai

Danny Chow PREC\* 604.765.2469 dchow@rennie.com rennie.com/dannychow