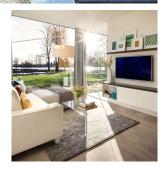

## 311e 8570 Rivergrass Drive, Vancouver

\$345,900

This west facing 560 sq ft, 1 bed plus flex, 1 bath home is located in the 6 storey east building in Avalon Park's (AP) 1st release - Avalon 1. AP is the latest addition to River District Vancouver. Situated next to a park, AP offers a fresh living experience w/easy access to shops, cafes, groceries & eateries. This spacious open concept home features 24' Whirlpool fridge, SS KitchenAid appliances including gas range, quartz countertops, roller shades & infloor radiant heating. Building amenities are highlighted the 3storey skybar & skylounge w/kitchen & dining space, patio level garden lounge w/kitchen & kids play area, fitness room & bikes storage. Sales Centre is open daily from 12-5pm. Move in Spring 2019.