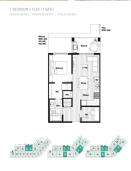

## 311e 8570 Rivergrass Drive, Vancouver

\$345,900

This west facing 560 sq ft, 1 bed plus flex, 1 bath home is located in the 6 storey east building in Avalon Park's (AP) 1st release - Avalon 1. AP is the latest addition to River District Vancouver. Situated next to a park, AP offers a fresh living experience w/easy access to shops, cafes, groceries & eateries. This spacious open concept home features 24' Whirlpool fridge, SS KitchenAid appliances including gas range, quartz countertops, roller shades & infloor radiant heating. Building amenities are highlighted the 3storey skybar & skylounge w/kitchen & dining space, patio level garden lounge w/kitchen & kids play area, fitness room & bikes storage. Sales Centre is open daily from 12-5pm. Move in Spring 2019.

## **KEY INFORMATION**

MLS® R2123221

Residential Attached

South Marine

1 Bedroom

1 Bathroom

560 SF

\$220.36 Maintenance Fees