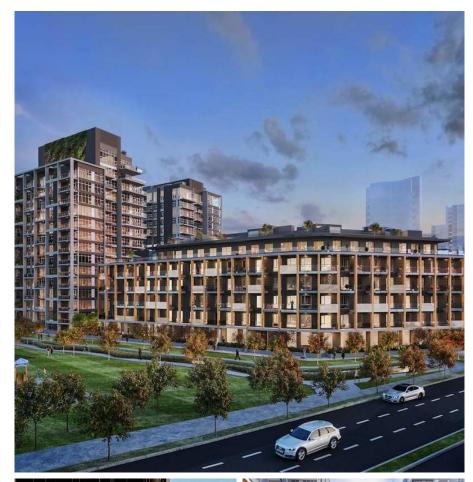

## 311e 8570 Rivergrass Drive, Vancouver

\$345,900

This west facing 560 sq ft, 1 bed plus flex, 1 bath home is located in the 6 storey east building in Avalon Park's (AP) 1st release - Avalon 1. AP is the latest addition to River District Vancouver. Situated next to a park, AP offers a fresh living experience w/easy access to shops, cafes, groceries & eateries. This spacious open concept home features 24' Whirlpool fridge, SS KitchenAid appliances including gas range, quartz countertops, roller shades & infloor radiant heating. Building amenities are highlighted the 3storey skybar & skylounge w/kitchen & dining space, patio level garden lounge w/kitchen & kids play area, fitness room & bikes storage. Sales Centre is open daily from 12-5pm. Move in Spring 2019.