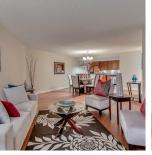

Gorgeous views to Granville Island, False Creek, marina & park-like gardens from every room in this spacious 2 bedroom, 2 bathroom light filled home in much coveted Harbour Cove. Open plan living room, dining room & updated kitchen are perfect for entertaining. Extra large, sun drenched balcony for alfresco dining & morning coffee. Gleaming wood floors, fresh paint, new carpets & plenty of closets! Resort style heated indoor pool, hot tub, sauna, exercise facilities complete the package. Stroll the seawall, brunch at Granville Island & walk to Bard on the Beach! Secured parking & storage locker.