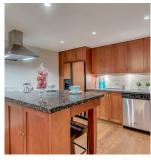

Gorgeous views to Granville Island, False Creek, marina & park-like gardens from every room in this spacious 2 bedroom, 2 bathroom light filled home in much coveted Harbour Cove. Open plan living room, dining room & updated kitchen are perfect for entertaining. Extra large, sun drenched balcony for alfresco dining & morning coffee. Gleaming wood floors, fresh paint, new carpets & plenty of closets! Resort style heated indoor pool, hot tub, sauna, exercise facilities complete the package. Stroll the seawall, brunch at Granville Island & walk to Bard on the Beach! Secured parking & storage locker.