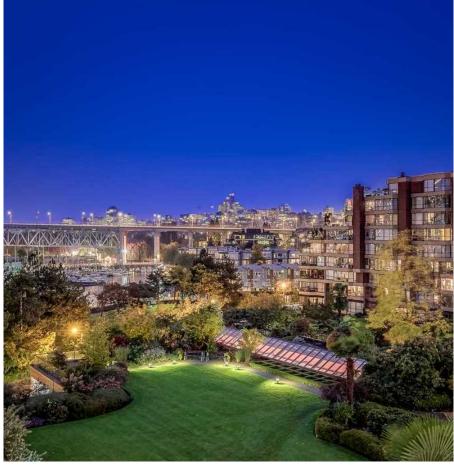

Gorgeous views to Granville Island, False Creek, marina & park-like gardens from every room in this spacious 2 bedroom, 2 bathroom light filled home in much coveted Harbour Cove. Open plan living room, dining room & updated kitchen are perfect for entertaining. Extra large, sun drenched balcony for alfresco dining & morning coffee. Gleaming wood floors, fresh paint, new carpets & plenty of closets! Resort style heated indoor pool, hot tub, sauna, exercise facilities complete the package. Stroll the seawall, brunch at Granville Island & walk to Bard on the Beach! Secured parking & storage locker.

## FEATURES

Year Built: 1984 Views: WATER MARINA GRANVILLE ISLAND Listed By: rennie & associates realty ltd.