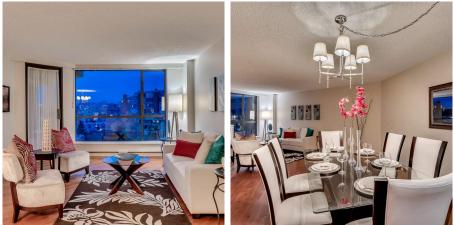

Gorgeous views to Granville Island, False Creek, marina & park-like gardens from every room in this spacious 2 bedroom, 2 bathroom light filled home in much coveted Harbour Cove. Open plan living room, dining room & updated kitchen are perfect for entertaining. Extra large, sun drenched balcony for alfresco dining & morning coffee. Gleaming wood floors, fresh paint, new carpets & plenty of closets! Resort style heated indoor pool, hot tub, sauna, exercise facilities complete the package. Stroll the seawall, brunch at Granville Island & walk to Bard on the Beach! Secured parking & storage locker.