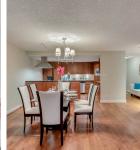

Gorgeous views to Granville Island, False Creek, marina & park-like gardens from every room in this spacious 2 bedroom, 2 bathroom light filled home in much coveted Harbour Cove. Open plan living room, dining room & updated kitchen are perfect for entertaining. Extra large, sun drenched balcony for alfresco dining & morning coffee. Gleaming wood floors, fresh paint, new carpets & plenty of closets! Resort style heated indoor pool, hot tub, sauna, exercise facilities complete the package. Stroll the seawall, brunch at Granville Island & walk to Bard on the Beach! Secured parking & storage locker.